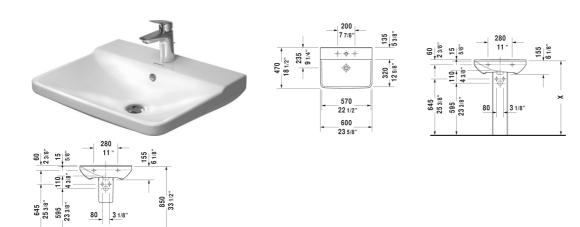

All drawings contain the necessary measurements which are subject to standard tolerances. They are stated in inch & mm and are nonbinding. Exact measurements, in particular for customized installation scenarios, can only be taken from the finished ceramic piece.