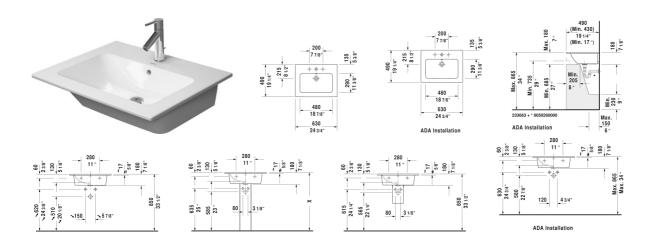

All drawings contain the necessary measurements which are subject to standard tolerances. They are stated in inch & mm and are non-binding. Exact measurements, in particular for customized installation scenarios, can only be taken from the finished ceramic piece.