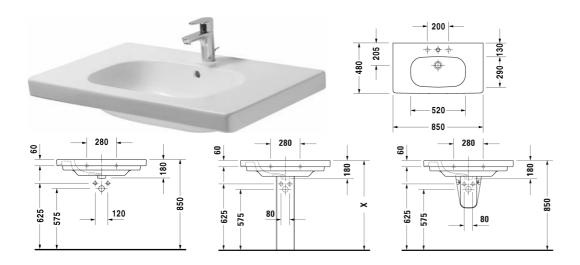

## Washbasin, furniture washbasin # 03428500002 / 03428500302 / 03428500602

|< 850 mm >|

| Vanity unit wall-mounted 1 pull-out compartment, for D-Code # 034285, 035285, 800 x 460 mm                                                                              | 800 x 460 mm | DL6235 |
|-------------------------------------------------------------------------------------------------------------------------------------------------------------------------|--------------|--------|
| Vanity unit wall-mounted 1 pull-out compartment, for D-Code # 034285, 035285, 800 x 453 mm                                                                              | 800 x 453 mm | DS6384 |
| Vanity unit wall-mounted 2 drawers, upper drawer including cut-out for siphon and siphon cover, for D-Code # 034285, 035285, 800 x 453 mm                               | 800 x 453 mm | DS6484 |
| Vanity unit wall-mounted 1 pull-out compartment, compartment consists of glass dividers and 2 boxes (small/large), for D-Code # 034285, 035285, 800 x 458 mm            | 800 x 458 mm | XL6048 |
| Vanity unit floor-standing 2 pull-out compartments, upper pull-out compartment including cut-out for siphon and siphon cover, for D-Code # 034285, 035285, 800 x 470 mm | 800 x 470 mm | XL6516 |
| Vanity unit wall-mounted 1 pull-out compartment, 820 x 469 mm                                                                                                           | 820 x 469 mm | BR4046 |
| Vanity unit wall-mounted with 2 drawers, upper drawer including cut-out for siphon and siphon cover, 820 x 469 mm                                                       | 820 x 469 mm | BR4146 |
| Vanity unit floor-standing 2 pull-out compartments, 820 x 469 mm                                                                                                        | 820 x 469 mm | BR4426 |
|                                                                                                                                                                         |              |        |

All drawings contain the necessary measurements which are subject to standard tolerances. Exact measurements, in particular for customised installation scenarios, can only be taken from the finished ceramic piece.