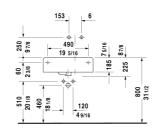

| Washbasin                                                                       | Dimension                      | Weight  | Order number |
|---------------------------------------------------------------------------------|--------------------------------|---------|--------------|
| with overflow, with tap platform, hardware included, listed, bowl on right side | CUPC                           |         |              |
| Colors                                                                          |                                |         |              |
| 00 White                                                                        |                                |         |              |
| Variant                                                                         |                                |         |              |
| with pre-punched tap hole                                                       | 24 1/4" x 18 1/8" Inch         | 51.4 lb | 0685600000   |
| •                                                                               | 24 1/4" x 18 1/8" Inch         | 51.4 lb | 0685600011   |
| time to come.<br>When ordering WonderGliss please add a "1" as eleve            | nth digit to the model number. |         |              |
|                                                                                 |                                |         |              |
| Pop-up basin waste with horizontal lever**                                      | 2" Inch                        | 1.1 lb  | 005031       |
| Design Siphon                                                                   |                                | 3.3 lb  | 005036       |
| Suitable products                                                               |                                |         |              |
| Metal console for washbasin # 068460 and 068560,                                |                                |         |              |
| Metal console for washbasin # 068460 and 068560,                                |                                |         | 003059       |

All drawings contain the necessary measurements which are subject to standard tolerances. They are stated in inch & mm and are non-binding. Exact measurements, in particular for customized installation scenarios, can only be taken from the finished ceramic piece.