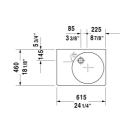

| Washbasin                                                                       | Dimension                      | Weight  | Order number |
|---------------------------------------------------------------------------------|--------------------------------|---------|--------------|
| with overflow, with tap platform, hardware included, listed, bowl on right side | CUPC                           |         |              |
| Colors                                                                          |                                |         |              |
| 00 White                                                                        |                                |         |              |
| Variant                                                                         |                                |         |              |
| with pre-punched tap hole                                                       | 24 1/4" x 18 1/8" Inch         | 51.4 lb | 0685600000   |
| •                                                                               | 24 1/4" x 18 1/8" Inch         | 51.4 lb | 0685600011   |
| time to come.<br>When ordering WonderGliss please add a "1" as eleve            | nth digit to the model number. |         |              |
|                                                                                 |                                |         |              |
| Pop-up basin waste with horizontal lever**                                      | 2" Inch                        | 1.1 lb  | 005031       |
| Design Siphon                                                                   |                                | 3.3 lb  | 005036       |
| Suitable products                                                               |                                |         |              |
| Metal console for washbasin # 068460 and 068560,                                |                                |         |              |
| Metal console for washbasin # 068460 and 068560,                                |                                |         | 003059       |

All drawings contain the necessary measurements which are subject to standard tolerances. They are stated in inch & mm and are non-binding. Exact measurements, in particular for customized installation scenarios, can only be taken from the finished ceramic piece.