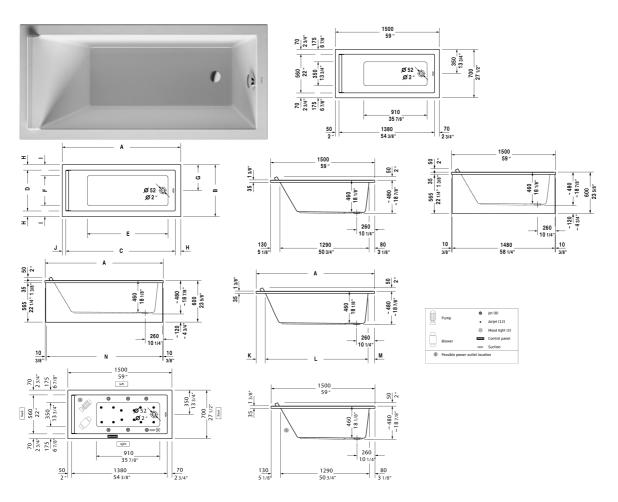

| Bathtub                                                                                       | Dimension              | Weight  | Order number   |
|-----------------------------------------------------------------------------------------------|------------------------|---------|----------------|
| rectangle, built-in or for panel, with one backrest slope, cUPC listed, 1/4" sanitary acrylic |                        |         |                |
|                                                                                               |                        |         |                |
| Colors                                                                                        |                        |         |                |
| 00 White                                                                                      |                        |         |                |
|                                                                                               |                        |         |                |
| Variant                                                                                       |                        |         |                |
| Base tub                                                                                      | 59" x 27 1/2" Inch     | 52.9 lb | 70033100000090 |
|                                                                                               |                        |         |                |
| Suitable panels                                                                               |                        |         |                |
| Panel for corner left, for # 700331 (59" x 27 1/2")                                           | 27 1/8" x 58 5/8" Inch | 1       | ST8908         |
| Panel for corner right, for # 700331 (59" x 27 1/2")                                          | 27 1/8" x 58 5/8" Inch | 1       | ST8915         |
| Panel for niche (alcove), for # 700331 (59" x 27 1/2"), for # 700332 (59" x 29 1/2")          | 58 5/8" Inch           |         | ST8936         |
| Panel for back-to-wall, for # 700331 (59" x 27 1/2")                                          | 29 1/8" x 58 1/4" Inch | 1       | ST8922         |

## Starck Tubs/Shower trays Bathtub # 700331000000090

|< 59" Inch >|

| Suitable products                                                                                                                                                                                                                       |        |
|-----------------------------------------------------------------------------------------------------------------------------------------------------------------------------------------------------------------------------------------|--------|
| Tile flange ,                                                                                                                                                                                                                           | 790112 |
| Cable-driven waste and overflow ,                                                                                                                                                                                                       | 790220 |
| Bathtub anchors for mounting and support of bathtubs and shower trays, 3 pieces,                                                                                                                                                        | 790103 |
| Support frame for acrylic bathtubs and shower trays, with length > 39 $3/8$ ", height-adjustable from 4 $3/4$ " - 7 $1/2$ ", height-adjustable from 5 $3/4$ " - 7 $1/2$ ", if a noise reduction set for shower trays is used, 2 pieces, | 790100 |
| Support frame height adjustable from 4 7/8" - 7 3/4", (included), for bathtubs,                                                                                                                                                         | 790108 |
| Acrylic panel front, for Starck Bathtubs, 59",                                                                                                                                                                                          | 701065 |
| Acrylic panel sidewise, for Starck Bathtubs, 27 1/2",                                                                                                                                                                                   | 701071 |
| Stereo transducers (speakers) for bathtubs ,                                                                                                                                                                                            | 791818 |
| Headrest for Starck, material: polyurethane, White,                                                                                                                                                                                     | 790010 |
|                                                                                                                                                                                                                                         |        |