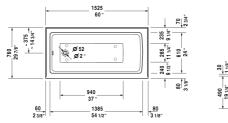

## Architec Bathtub with panel height 19 1/4" # 70035600000090

| Bathtub with panel height 19 1/4"                                                                  | Dimension      | Weight | Order number   |
|----------------------------------------------------------------------------------------------------|----------------|--------|----------------|
| rectangle, with integrated panel and flange, drain left, cUPC<br>listed, 1/4" sanitary acrylic     |                |        |                |
| Colors                                                                                             |                |        |                |
| 00 White                                                                                           |                |        |                |
| Variant                                                                                            |                |        |                |
| Base tub                                                                                           | 60" x 30" Inch | 88 lb  | 70035600000090 |
| Accessory for bathtub                                                                              |                |        |                |
| Waste and overflow Plastic body drain, Chrome for Architec #<br>700353 - 700356, # 700407 - 700408 |                |        | 791224         |
| Chromed cover fits 791255 00 0 00 1000 drain for Architec #<br>700353 - 700356, # 700407 - 700408  |                |        | 791225         |
| Waste and overflow Brass body drain, Chrome for Architec #<br>700353 - 700356, # 700407 - 700408   |                |        | 791255         |
| Flange clips 6 pcs., (included)                                                                    |                |        | 790160         |
| Tub feet (included)                                                                                |                |        | 790161         |

All drawings contain the necessary measurements which are subject to standard tolerances. They are stated in inch & mm and are nonbinding. Exact measurements, in particular for customized installation scenarios, can only be taken from the finished ceramic piece.