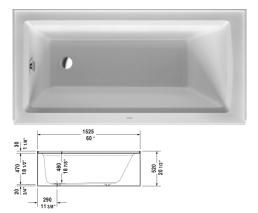

## Architec Bathtub with panel height 19 1/4" # 70035600000090

| Bathtub with panel height 19 1/4"                                                                  | Dimension      | Weight | Order number   |
|----------------------------------------------------------------------------------------------------|----------------|--------|----------------|
| rectangle, with integrated panel and flange, drain left, cUPC<br>listed, 1/4" sanitary acrylic     |                |        |                |
| Colors                                                                                             |                |        |                |
| 00 White                                                                                           |                |        |                |
| Variant                                                                                            |                |        |                |
| Base tub                                                                                           | 60" x 30" Inch | 88 lb  | 70035600000090 |
| Accessory for bathtub                                                                              |                |        |                |
| Waste and overflow Plastic body drain, Chrome for Architec #<br>700353 - 700356, # 700407 - 700408 |                |        | 791224         |
| Chromed cover fits 791255 00 0 00 1000 drain for Architec #<br>700353 - 700356, # 700407 - 700408  |                |        | 791225         |
| Waste and overflow Brass body drain, Chrome for Architec #<br>700353 - 700356, # 700407 - 700408   |                |        | 791255         |
| Flange clips 6 pcs., (included)                                                                    |                |        | 790160         |
| Tub feet (included)                                                                                |                |        | 790161         |

All drawings contain the necessary measurements which are subject to standard tolerances. They are stated in inch & mm and are nonbinding. Exact measurements, in particular for customized installation scenarios, can only be taken from the finished ceramic piece.