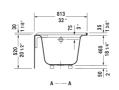

## Architec Bathtub with panel height 20 1/2" # 700408000000091

|< 66" Inch >|

| Bathtub with panel height 20 1/2"                                                                                                                                           | Dimension      | Weight   | Order number    |
|-----------------------------------------------------------------------------------------------------------------------------------------------------------------------------|----------------|----------|-----------------|
| above floor rough, rectangle, with integrated panel and flange flange clips, tub feet, drain left, cUPC® listed*, Sanitary acrylic Filling capacity 39.4 gal                |                |          |                 |
| Colors                                                                                                                                                                      |                |          |                 |
| 00 White                                                                                                                                                                    |                |          |                 |
| Variant                                                                                                                                                                     |                |          |                 |
| Base tub                                                                                                                                                                    | 66" x 32" Inch | 105.8 lb | 700408000000091 |
| Infobox                                                                                                                                                                     |                |          |                 |
| * Complies with the following standards: CSA B45.5/IAPMO 21:<br>Minimum order qty. = 30 pcs., ANSI standard drain is required<br>by Duravit), Available while supplies last |                |          |                 |
|                                                                                                                                                                             |                |          |                 |
| Suitable products                                                                                                                                                           |                |          |                 |
| Flange clips 6 pcs., (included), for Architec bathtubs with integrated panel (height 19 1/4") and flange,                                                                   |                |          | 790160          |
| Tub feet 4 pieces, (included), for Architec bathtubs with integrated panel (height 20 3/8") and flange,                                                                     |                |          | 790164          |
|                                                                                                                                                                             |                |          |                 |