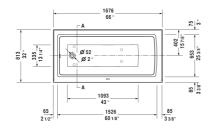

## Architec Bathtub with panel height 20 1/2" # 700408000000091

|< 66" Inch >|

| Bathtub with panel height 20 1/2"                                                                                                                                           | Dimension      | Weight   | Order number    |
|-----------------------------------------------------------------------------------------------------------------------------------------------------------------------------|----------------|----------|-----------------|
| above floor rough, rectangle, with integrated panel and flange flange clips, tub feet, drain left, cUPC® listed*, Sanitary acrylic Filling capacity 39.4 gal                |                |          |                 |
| Colors                                                                                                                                                                      |                |          |                 |
| 00 White                                                                                                                                                                    |                |          |                 |
| Variant                                                                                                                                                                     |                |          |                 |
| Base tub                                                                                                                                                                    | 66" x 32" Inch | 105.8 lb | 700408000000091 |
| Infobox                                                                                                                                                                     |                |          |                 |
| * Complies with the following standards: CSA B45.5/IAPMO 21:<br>Minimum order qty. = 30 pcs., ANSI standard drain is required<br>by Duravit), Available while supplies last |                |          |                 |
|                                                                                                                                                                             |                |          |                 |
| Suitable products                                                                                                                                                           |                |          |                 |
| Flange clips 6 pcs., (included), for Architec bathtubs with integrated panel (height 19 1/4") and flange,                                                                   |                |          | 790160          |
| Tub feet 4 pieces, (included), for Architec bathtubs with integrated panel (height 20 3/8") and flange,                                                                     |                |          | 790164          |
|                                                                                                                                                                             |                |          |                 |

All drawings contain the necessary measurements which are subject to standard tolerances. They are stated in inch & mm and are non-binding. Exact measurements, in particular for customized installation scenarios, can only be taken from the finished ceramic piece.