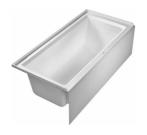

## Architec Bathtub with panel height 20 1/2" # 700408000000091

|< 66" Inch >|

| Bathtub with panel height 20 1/2"                                                                                                                                           | Dimension      | Weight   | Order number    |
|-----------------------------------------------------------------------------------------------------------------------------------------------------------------------------|----------------|----------|-----------------|
| above floor rough, rectangle, with integrated panel and flange flange clips, tub feet, drain left, cUPC® listed*, Sanitary acrylic Filling capacity 39.4 gal                |                |          |                 |
| Colors                                                                                                                                                                      |                |          |                 |
| 00 White                                                                                                                                                                    |                |          |                 |
| Variant                                                                                                                                                                     |                |          |                 |
| Base tub                                                                                                                                                                    | 66" x 32" Inch | 105.8 lb | 700408000000091 |
| Infobox                                                                                                                                                                     |                |          |                 |
| * Complies with the following standards: CSA B45.5/IAPMO 21:<br>Minimum order qty. = 30 pcs., ANSI standard drain is required<br>by Duravit), Available while supplies last |                |          |                 |
|                                                                                                                                                                             |                |          |                 |
| Suitable products                                                                                                                                                           |                |          |                 |
| Flange clips 6 pcs., (included), for Architec bathtubs with integrated panel (height 19 1/4") and flange,                                                                   |                |          | 790160          |
| Tub feet 4 pieces, (included), for Architec bathtubs with integrated panel (height 20 3/8") and flange,                                                                     |                |          | 790164          |
|                                                                                                                                                                             |                |          |                 |