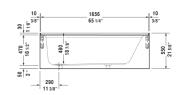

## Architec Bathtub with panel height 20 1/2" # 700408000000091

|< 66" Inch >|

| Bathtub with panel height 20 1/2"                                                                                                                                           | Dimension      | Weight   | Order number    |
|-----------------------------------------------------------------------------------------------------------------------------------------------------------------------------|----------------|----------|-----------------|
| above floor rough, rectangle, with integrated panel and flange flange clips, tub feet, drain left, cUPC® listed*, Sanitary acrylic Filling capacity 39.4 gal                |                |          |                 |
| Colors                                                                                                                                                                      |                |          |                 |
| 00 White                                                                                                                                                                    |                |          |                 |
| Variant                                                                                                                                                                     |                |          |                 |
| Base tub                                                                                                                                                                    | 66" x 32" Inch | 105.8 lb | 700408000000091 |
| Infobox                                                                                                                                                                     |                |          |                 |
| * Complies with the following standards: CSA B45.5/IAPMO 21:<br>Minimum order qty. = 30 pcs., ANSI standard drain is required<br>by Duravit), Available while supplies last |                |          |                 |
|                                                                                                                                                                             |                |          |                 |
| Suitable products                                                                                                                                                           |                |          |                 |
| Flange clips 6 pcs., (included), for Architec bathtubs with integrated panel (height 19 1/4") and flange,                                                                   |                |          | 790160          |
| Tub feet 4 pieces, (included), for Architec bathtubs with integrated panel (height 20 3/8") and flange,                                                                     |                |          | 790164          |
|                                                                                                                                                                             |                |          |                 |

All drawings contain the necessary measurements which are subject to standard tolerances. They are stated in inch & mm and are non-binding. Exact measurements, in particular for customized installation scenarios, can only be taken from the finished ceramic piece.