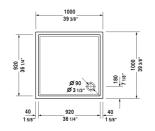

## Starck Tubs/Shower trays Shower tray # 720116000000090

|< 39 3/8" Inch >|

| Shower tray                                                                                                                                                        | Dimension              | Weight  | Order number    |
|--------------------------------------------------------------------------------------------------------------------------------------------------------------------|------------------------|---------|-----------------|
| square, cUPC listed, without panel, 1/4" sanitary acrylic, 2" Inch                                                                                                 |                        |         |                 |
| Colors                                                                                                                                                             |                        |         |                 |
| 00 White                                                                                                                                                           |                        |         |                 |
| Variant                                                                                                                                                            |                        |         |                 |
| Shower tray                                                                                                                                                        | 39 3/8" x 39 3/8" Inch | 40.8 lb | 720116000000090 |
| Infobox                                                                                                                                                            |                        |         |                 |
| A grid drain or similar should be used in conjunction with a p-trap under the floor. A 4" grid drain is necessary for shower trays with a $31/2$ " (90 mm) outlet. |                        |         |                 |
| Accessory for shower trays                                                                                                                                         |                        |         |                 |
| Tile flange                                                                                                                                                        |                        |         | 790112          |
|                                                                                                                                                                    |                        |         |                 |
|                                                                                                                                                                    |                        |         |                 |

All drawings contain the necessary measurements which are subject to standard tolerances. They are stated in inch & mm and are non-binding. Exact measurements, in particular for customized installation scenarios, can only be taken from the finished ceramic piece.