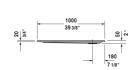

## Starck Tubs/Shower trays Shower tray # 720116000000090

|< 39 3/8" Inch >|

| Shower tray                                                                                                                                                        | Dimension              | Weight  | Order number    |
|--------------------------------------------------------------------------------------------------------------------------------------------------------------------|------------------------|---------|-----------------|
| square, cUPC listed, without panel, 1/4" sanitary acrylic, 2" Inch                                                                                                 |                        |         |                 |
| Colors                                                                                                                                                             |                        |         |                 |
| 00 White                                                                                                                                                           |                        |         |                 |
| Variant                                                                                                                                                            |                        |         |                 |
| Shower tray                                                                                                                                                        | 39 3/8" x 39 3/8" Inch | 40.8 lb | 720116000000090 |
| Infobox                                                                                                                                                            |                        |         |                 |
| A grid drain or similar should be used in conjunction with a p-trap under the floor. A 4" grid drain is necessary for shower trays with a $31/2$ " (90 mm) outlet. |                        |         |                 |
| Accessory for shower trays                                                                                                                                         |                        |         |                 |
| Tile flange                                                                                                                                                        |                        |         | 790112          |
|                                                                                                                                                                    |                        |         |                 |
|                                                                                                                                                                    |                        |         |                 |

All drawings contain the necessary measurements which are subject to standard tolerances. They are stated in inch & mm and are non-binding. Exact measurements, in particular for customized installation scenarios, can only be taken from the finished ceramic piece.