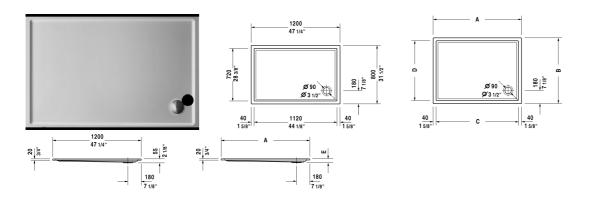

| Shower tray                                                                                                                                                      | Dimension           | Weight      | Order number   |
|------------------------------------------------------------------------------------------------------------------------------------------------------------------|---------------------|-------------|----------------|
| rectangle, cUPC listed, without panel, sanitary acrylic, 2 Inch                                                                                                  | 1/8"                |             |                |
| Colors                                                                                                                                                           |                     |             |                |
| 00 White                                                                                                                                                         |                     |             |                |
| Variant                                                                                                                                                          |                     |             |                |
| Shower tray                                                                                                                                                      | 47 1/4" x 31 1/2" I | nch 46.3 lb | 72012100000090 |
| Infobox                                                                                                                                                          |                     |             |                |
| A grid drain or similar should be used in conjunction with a p-trap under the floor. A 4" grid drain is necessary for shower trays with a 3 1/2" (90 mm) outlet. |                     |             | ssary for      |
| Accessory for shower trays                                                                                                                                       |                     |             |                |
| Tile flange                                                                                                                                                      |                     |             | 790112         |
|                                                                                                                                                                  |                     |             |                |

All drawings contain the necessary measurements which are subject to standard tolerances. They are stated in inch & mm and are non-binding. Exact measurements, in particular for customized installation scenarios, can only be taken from the finished ceramic piece.