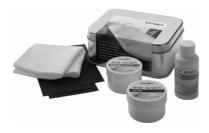

## Accessories Care kit # 790301

| Care kit                                                                                                                                     | Dimension | Weight | Order number |
|----------------------------------------------------------------------------------------------------------------------------------------------|-----------|--------|--------------|
| for acrylic surfaces, for basic cleaning and removing persistent<br>stains, Contents: acrylic care agent, grinding paste, polishing<br>paste |           |        |              |
| Colors                                                                                                                                       |           |        |              |
|                                                                                                                                              |           |        |              |
| Variant                                                                                                                                      |           |        |              |
|                                                                                                                                              |           |        |              |
|                                                                                                                                              |           |        |              |