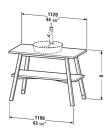

| Vanity unit floorstanding                                                                                                                                   | Dimension                 | Weight                   | Order number |
|-------------------------------------------------------------------------------------------------------------------------------------------------------------|---------------------------|--------------------------|--------------|
| 1 console, 1 shelf below                                                                                                                                    |                           |                          |              |
| Colors                                                                                                                                                      |                           |                          |              |
| M76 European Oak (Solid wood) M77 American Walnut (Solid<br>wood) M81 White Beech (Solid wood) M85 White High Gloss<br>Lacquer M95 Vintage Oak (Solid wood) |                           |                          |              |
| Variant                                                                                                                                                     |                           |                          |              |
|                                                                                                                                                             | 44 1/8" x 22 1/2" Inch    | 1                        | CC9532       |
| Infobox                                                                                                                                                     |                           |                          |              |
| # CC 9532 is available from stock, In combination with ceramside, Required specification for ordering:                                                      | ic # 233950, the tap hole | is positioned on the rig | ht           |
| Suitable products                                                                                                                                           |                           |                          |              |
| Washbowl with interior tap platform, without overflow, hardware included, ø 18 7/8" Inch                                                                    | ø 18 7/8" Inch            |                          | 232848       |
| Washbowl without tap platform, without overflow, hardware included, 19 5/8" x 16" Inch                                                                      | 19 5/8" x 16" Inch        |                          | 233950       |
|                                                                                                                                                             |                           | 1                        | 234046       |