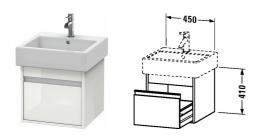

## Ketho Vanity unit wall-mounted # KT6685

|< 450 mm >|

| Vanity unit wall-mounted                                                                                                                                                                                                                                                                                                                                                        | Dimension            | Weight                    | Order number |
|---------------------------------------------------------------------------------------------------------------------------------------------------------------------------------------------------------------------------------------------------------------------------------------------------------------------------------------------------------------------------------|----------------------|---------------------------|--------------|
| 1 pull-out compartment, for Vero # 045450 (not ground), 410 mm                                                                                                                                                                                                                                                                                                                  |                      |                           |              |
| Colors                                                                                                                                                                                                                                                                                                                                                                          |                      |                           |              |
| M07 Concrete Grey Matt Decor M09 Light Blue Matt Decor M14 Terra Decor M18 White Matt Decor M21 Walnut Dark Decor M22 White High Gloss Decor M31 Pine Silver Decor M43 Basalt Matt Decor M49 Graphite Matt Decor M51 Pine Terra Decor M52 European Oak Decor M53 Chestnut Dark Decor M73 Ticino Cherry Tree Decor M75 Linen Decor M79 Natural Walnut Decor M91 Taupe Matt Decor |                      |                           |              |
| Variant                                                                                                                                                                                                                                                                                                                                                                         |                      |                           |              |
|                                                                                                                                                                                                                                                                                                                                                                                 | 450 x 440 mm         |                           | KT6685       |
| Infobox                                                                                                                                                                                                                                                                                                                                                                         |                      |                           |              |
| Installation only in combination with space saving siphon (# 005 lay-in component # UV 9845                                                                                                                                                                                                                                                                                     | 076 is recommended), | Dividing system optional, |              |
|                                                                                                                                                                                                                                                                                                                                                                                 |                      |                           |              |
| Suitable products                                                                                                                                                                                                                                                                                                                                                               |                      |                           |              |
| Dividing system Individual and retrofittable interior system with cover, Black diamond, for vanity unit, 115 x 320 mm                                                                                                                                                                                                                                                           | 115 x 320 mm         |                           | UV9845       |
| Washbasin, furniture washbasin with tap platform, underneath glazed, $500 \times 470 \text{ mm}$                                                                                                                                                                                                                                                                                | 500 x 470 mm         |                           | 045450       |
|                                                                                                                                                                                                                                                                                                                                                                                 |                      |                           |              |