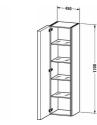

## Starck furniture Tall cabinet # S19108 L/R

|< 450 mm >|

| Tall cabinet                                                                                                                                                | Dimension    | Weight | Order number |
|-------------------------------------------------------------------------------------------------------------------------------------------------------------|--------------|--------|--------------|
| 1 door, 4 glass shelves with alu carrier system, width 480 mm (opened), 1700 mm                                                                             |              |        |              |
| Colors                                                                                                                                                      |              |        |              |
| M05 Oak Real wood veneer M13 American Walnut Real wood<br>veneer M24 Macassar Real wood veneer M40 Black High Gloss<br>Lacquer M85 White High Gloss Lacquer |              |        |              |
| Variant                                                                                                                                                     |              |        |              |
|                                                                                                                                                             | 450 x 420 mm |        | S19108 L/R   |
| Infobox                                                                                                                                                     |              |        |              |
| Please specify when ordering:, - Hinges left (L) / right (R)                                                                                                |              |        |              |
|                                                                                                                                                             |              |        |              |
|                                                                                                                                                             |              |        |              |