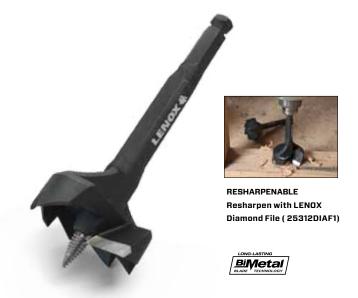

# **BI-METAL SELF-FEED BITS**

# **Tougher than Nails**

### **EXTREME DURABILITY**

High speed steel cutting edge for superior durability in nail-embedded wood

Stays sharper longer

## CLEAN HOLES AND EASY REMOVAL

Chamfered edge allows bit to be removed easily after drilling

Flutes remove excess wood chips

### FAST, EASY DRILLING

Aggressive lead screw tip pulls the bit through material quickly and effortlessly

### INCREASED VALUE

Extra lead screw and wrench included in every package

### **DEEPER CUTS**

Longer shank that cuts 4"x 4" without extension

#### **QUICK CHANGE**

Impact hex shank allows for quick changing of the bits

Chamfered Edge & Flutes

Lead Tip Screw

High Speed Steel

| PROD NO | HOLE<br>DIAMETER |     | ENTRANCE FOR PIPE<br>RIGID CONDUIT |       | ENTRANCE<br>FOR TUBING |       |
|---------|------------------|-----|------------------------------------|-------|------------------------|-------|
| PRODINO | IN               | MM  | IN                                 | MM    | IN                     | MM    |
| 1787511 | 1                | 25  | 1/2                                | 12.7  | 7/8                    | 22.2  |
| 1787512 | 1-1/8            | 29  | 1/2                                | 12.7  | 1                      | 25.4  |
| 1787513 | 1-1/4            | 32  | 3/4                                | 19    | 1-1/8                  | 28.6  |
| 1787515 | 1-3/8            | 35  | 1                                  | 25.4  | 1-1/4                  | 31.8  |
| 1787561 | 1-1/2            | 38  | -                                  | -     | 1-3/8                  | 34.9  |
| 1787562 | 1-3/4            | 45  | 1-1/4                              | 31.8  | 1-1/2                  | 38.1  |
| 1787563 | 2                | 51  | 1-1/2                              | 38.1  | 1-7/8                  | 47.6  |
| 1787564 | 2-1/8            | 54  | -                                  | _     | 2                      | 50.8  |
| 1787565 | 2-1/4            | 57  | -                                  | -     | 2-1/8                  | 54    |
| 1787566 | 2-9/16           | 65  | 2                                  | 50    | 2-1/2                  | 63.5  |
| 1787502 | 3                | 76  | 2-1/2                              | 63    | 2-7/8                  | 73    |
| 1787503 | 3-5/8            | 92  | 3                                  | 76.2  | 3-1/2                  | 88.9  |
| 1787504 | 4-5/8            | 118 | 4                                  | 101.6 | 4-1/2                  | 114.3 |

|             | PROD NO    | DESCRIPTION             | FITS            | QTY PER<br>PACK |
|-------------|------------|-------------------------|-----------------|-----------------|
| ACCESSORIES | 1787602    | Self-Feed Lead Screws   | 1"- 1-3/8"      | 5               |
|             | 1787604    | Self-Feed Lead Screws   | 1-1/2"- 2-9/16" | 5               |
|             | 1787603    | Self-Feed Lead Screws   | 3"- 4-5/8"      | 5               |
|             | 1787605    | Self-Feed Set Screws    | _               | 5               |
|             | 1787508    | Hex Wrench Set, 1/8"    | _               | 2               |
|             | 3084655X   | 5-1/2" shank extension* | _               | 1               |
|             | 3084712X   | 12" shank extension*    | _               | 1               |
|             | 3084818X   | 18" shank extension*    | _               | 1               |
|             | 25312DIAF1 | Diamond File            | _               | 1               |