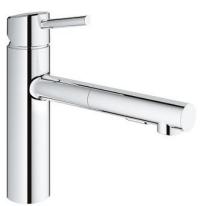

## CONCETTO Single-Handle Kitchen Faucet MODEL # 31453001

Product Description: CONCETTO Single-Handle Kitchen Faucet

## Standard Specification:

- Medium spout
- Single hole installation
- GROHE SilkMove 1.4" (35 mm) ceramic cartridge
- GROHE StarLight chrome finish

flow strainer

- Adjustable flow rate limiter
- Swivel cast spout
- Swivel area 100°
- Pull-out locking dual spray control switches back and forth between regular flow and spray
- SpeedClean anti-lime system
- Automatic returning
- Integrated non-return valve
- Diverter: laminar spray/SpeedClean shower jet
- Automatic return to laminar spray
- Flexible hose connections
- Quick installation system
- Protected against backflow
- GROHE SuperSteel Infinity Finish
- Max Flow Rate 1.5 gpm