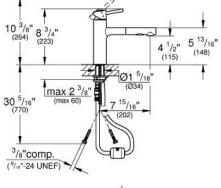

## Standard Specification:

- Medium spout
- Single hole installation
- GROHE SilkMove 1.4" (35 mm) ceramic cartridge
- GROHE StarLight chrome finish

flow strainer

- Adjustable flow rate limiter
- Swivel cast spout
- Swivel area 100°
- Pull-out locking dual spray control switches back and forth between regular flow and spray
- SpeedClean anti-lime system
- Automatic returning
- Integrated non-return valve
- Diverter: laminar spray/SpeedClean shower jet
- Automatic return to laminar spray
- Flexible hose connections
- Quick installation system
- Protected against backflow
- GROHE SuperSteel Infinity Finish
- Max Flow Rate 1.5 gpm