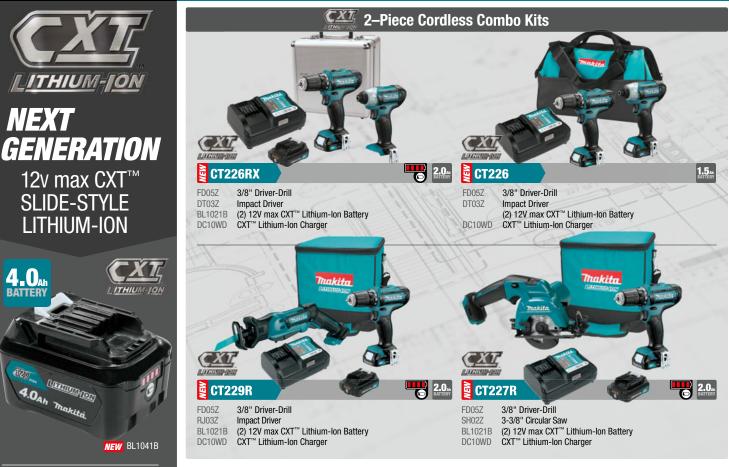

**SLIDE-STYLE** COMBINING PERFORMANCE WITH SUPERIOR ERGONOMICS IN A COMPACT SIZE

ERGONOMICS

Ergonomically designed handle with rubberized soft grip provides increased comfort

## 12v max CXT™ BRUSHLESS 3/8" DRIVER-DRILL KIT **Compact Brushless and**

**Ergonomic Design** 

- Compact and ergonomic design at only 6-1/16" long · Weighs only 2.3 lbs. with battery for reduced
- operator fatigue · BL<sup>™</sup> Brushless Motor delivers 280 in.lbs. of Max Torque The BL<sup>™</sup> Brushless Motor eliminates carbon
- brushes, enabling the BL Motor to run cooler and more efficiently for longer life
- · Efficient BL<sup>™</sup> Brushless motor is electronically controlled to optimize battery energy use for up to 50% longer run time per charge

## Compact and ergonomic design at only 6-1/16" long **R**

6-1/16"

Model FD07R1 Includes: (2) 12V max CXT<sup>™</sup> Lithium-Ion 2.0Ah Battery (BL1021B), 12V max CXT<sup>™</sup> Lithium-Ion Charger (DC10WD), Tool Case Model FD07

| Capacities:                | Steel (3/8"), Wood (1-1/8")          |  |  |
|----------------------------|--------------------------------------|--|--|
| No Load Speed (var. 2 spd) | 0 - 450 / 0 - 1,500 RPM              |  |  |
| Maximum Torque (in.lbs.)   | 280 in.lbs.                          |  |  |
| Battery                    | 12V max CXT <sup>™</sup> Lithium-Ion |  |  |
| Overall Length             | 6-1/16"                              |  |  |
| Net Weight (with battery)  | 2.3 lbs.                             |  |  |
| Shipping Weight            | 7.2 lbs.                             |  |  |
|                            |                                      |  |  |