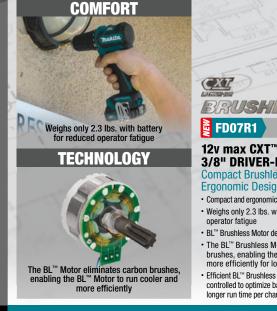

**SLIDE-STYLE** COMBINING PERFORMANCE WITH SUPERIOR ERGONOMICS IN A COMPACT SIZE

ERGONOMICS

Ergonomically designed handle with rubberized soft grip provides increased comfort

## 12v max CXT™ BRUSHLESS 3/8" DRIVER-DRILL KIT **Compact Brushless and**

**Ergonomic Design** 

- Compact and ergonomic design at only 6-1/16" long · Weighs only 2.3 lbs. with battery for reduced
- operator fatigue · BL<sup>™</sup> Brushless Motor delivers 280 in.lbs. of Max Torque The BL<sup>™</sup> Brushless Motor eliminates carbon
- brushes, enabling the BL Motor to run cooler and more efficiently for longer life
- · Efficient BL<sup>™</sup> Brushless motor is electronically controlled to optimize battery energy use for up to 50% longer run time per charge