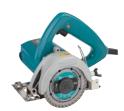

## 4-3/8" MASONRY SAW Powerful Cutting in Stone, Masonry, Tile & Concrete

- · Powerful 12 AMP motor
- Cuts up to 1-3/8"
- · Compact and lightweight at only 6.5 lbs.
- · High power to weight ratio; 14,500 RPM · Lock-off button helps prevent accidental starts
- · Flat rear side of motor housing allows for easy blade changes

Model 4100NH Includes: Socket Wrench (782209-3) Spanner Wrench (781011-1), 4" Diamond Blade, Turbo General Purpose (A-94546)

| Blade Diameter         | 4-3/8"          |
|------------------------|-----------------|
| Arbor                  | 3/4"            |
| Max. Cutting Capacity: | at 90° (1-3/8") |
| No Load Speed          | 14,500 RPM      |
| Watts Out              | 1,500           |
| AMPS                   | 12              |
| Overall Length         | 8-5/8"          |
| Net Weight             | 6.5 lbs.        |
| Shipping Weight        | 9.46 lbs.       |