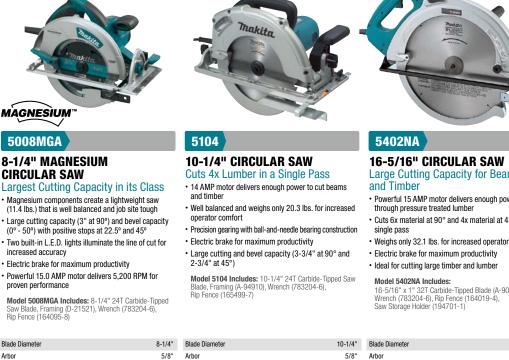

· Dual front and rear bevel supports provide additional rigidity for precise and accurate bevel cuts

| Diade Diameter           | 0-1/4                                     |
|--------------------------|-------------------------------------------|
| Arbor                    | 5/8"                                      |
| Max. Cutting Capacities: | at 90° (3"), at 45° (2-1/4"), at 50° (2") |
| No Load Speed            | 5,200 RPM                                 |
| Watts Out                | 2,300                                     |
| AMPS                     | 15                                        |
| Overall Length           | 13-1/8"                                   |
| Net Weight               | 11.4 lbs.                                 |
| Shipping Weight          | 15.21 lbs.                                |

## 16-5/16" CIRCULAR SAW

- through pressure treated lumber
- · Weighs only 32.1 lbs. for increased operator

Max. Cutting Capacities:

No Load Speed

Watts Out

Overall Length

Shipping Weight

Net Weight

16-5/16" x 1" 32T Carbide-Tipped Blade (A-90: Wrench (783204-6), Rip Fence (164019-4), Saw Storage Holder (194701-1)

at 90° (6-3/16"), at 4

43.4 lbs.

| and the second se | Unset wrench      | JUUTINK/INFAK,                                                           |                |
|-----------------------------------------------------------------------------------------------------------------------------------------------------------------------------------------------------------------------------------------------------------------------------------------------------------------------------------------------------------------------------------------------------------------------------------------------------------------------------------------------------------------------------------------------------------------------------------------------------------------------------------------------------------------------------------------------------|-------------------|--------------------------------------------------------------------------|----------------|
|                                                                                                                                                                                                                                                                                                                                                                                                                                                                                                                                                                                                                                                                                                     |                   | 5007FK/FA,<br>5007NHK, 5008FA,<br>5277NB                                 | 782016-4       |
|                                                                                                                                                                                                                                                                                                                                                                                                                                                                                                                                                                                                                                                                                                     | Hex Wrench        | 4101RH, 4131,<br>5740NB, HS7600                                          | 783203-8       |
| ims                                                                                                                                                                                                                                                                                                                                                                                                                                                                                                                                                                                                                                                                                                 |                   | 5007MG, 5007MGA,<br>5008MGA, 5104,<br>5377MG, 5402NA                     | 783204-6       |
| wer to cut                                                                                                                                                                                                                                                                                                                                                                                                                                                                                                                                                                                                                                                                                          | Socket Wrench     | 4100NH, 4200NH,<br>5005BA                                                | 782209-3       |
|                                                                                                                                                                                                                                                                                                                                                                                                                                                                                                                                                                                                                                                                                                     | Spanner Wrench    | 4100NH, 4100RH,<br>4200NH, 5201NA                                        | 781011-1       |
| 15° in a                                                                                                                                                                                                                                                                                                                                                                                                                                                                                                                                                                                                                                                                                            | Tool Hook         | 5277NB                                                                   | 125319-7       |
|                                                                                                                                                                                                                                                                                                                                                                                                                                                                                                                                                                                                                                                                                                     |                   | 5377MG, 5477NB                                                           | 125346-4       |
| r comfort                                                                                                                                                                                                                                                                                                                                                                                                                                                                                                                                                                                                                                                                                           | Saw Storage Holde | r 5402NA                                                                 | 194701-1       |
|                                                                                                                                                                                                                                                                                                                                                                                                                                                                                                                                                                                                                                                                                                     | Dust Nozzle       | 5008MGA                                                                  | 450079-5       |
|                                                                                                                                                                                                                                                                                                                                                                                                                                                                                                                                                                                                                                                                                                     | Rip Fence         | 4200NH, 5005BA,<br>5007F, 5007FA,                                        |                |
| 0956),                                                                                                                                                                                                                                                                                                                                                                                                                                                                                                                                                                                                                                                                                              |                   | 5007MG, 5007MGA,<br>5057KB, 5277NB,<br>5377MG, 5477NB,<br>5740NB, HS7600 | 164095-8       |
| 9                                                                                                                                                                                                                                                                                                                                                                                                                                                                                                                                                                                                                                                                                                   | 5                 | 5477NB, 5377MG,<br>740NB, 5277NB, HS76                                   | 165153-3<br>00 |
| 16-5/16"                                                                                                                                                                                                                                                                                                                                                                                                                                                                                                                                                                                                                                                                                            |                   | 5201NA, 5402NA                                                           | 164019-4       |
| 1"                                                                                                                                                                                                                                                                                                                                                                                                                                                                                                                                                                                                                                                                                                  |                   | 5104                                                                     | 165499-7       |
| 45° (4-3/16")                                                                                                                                                                                                                                                                                                                                                                                                                                                                                                                                                                                                                                                                                       | Rip Fence Screw   | 5005BA, 5007FAK,                                                         |                |
| 2,200 RPM                                                                                                                                                                                                                                                                                                                                                                                                                                                                                                                                                                                                                                                                                           |                   | 5007F, 5007FA,<br>5007NK, 5007MG,                                        |                |
| 1,800                                                                                                                                                                                                                                                                                                                                                                                                                                                                                                                                                                                                                                                                                               |                   | 5007MGA, 5057KB,                                                         | 251858-2       |
| 15                                                                                                                                                                                                                                                                                                                                                                                                                                                                                                                                                                                                                                                                                                  |                   | 5277NB, 5377MG,<br>5477NB, 5402NA                                        |                |
| 24-1/4"                                                                                                                                                                                                                                                                                                                                                                                                                                                                                                                                                                                                                                                                                             |                   | 5104                                                                     | 265701-9       |
| 32.1 lbs.                                                                                                                                                                                                                                                                                                                                                                                                                                                                                                                                                                                                                                                                                           |                   | 5201NA, 5740NB                                                           | 924316-8       |
| 40.416-                                                                                                                                                                                                                                                                                                                                                                                                                                                                                                                                                                                                                                                                                             | -                 | 420000                                                                   | 005704 7       |

Description

Offset Wrench

Plada Diamoto

at 90° (3-3/4"), at 45° (2-3/4")

3,800 RPM

2,100

14 AMPS

16"

20.3 lbs.

26.7 lbs.