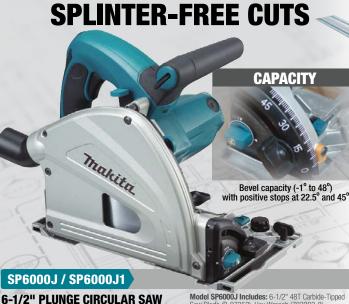

Model SP6000J Includes: 6-1/2" 48T Carbide-Tipped Saw Blade (B-07353), Hex Wrench (783203-8), Interlocking Tool Case

Model SP6000J1 Includes: Same as SP6000J plus . . ....

| Blade Diameter         |            | 6-1/2"                              |
|------------------------|------------|-------------------------------------|
| Arbor                  |            | 20 mm                               |
| Max. Cutting Capacitie | es:        | at 90° (2-3/16"), at 45° (1-9/16")  |
| No Load Speed (varial  | ole speed) | 2,000 - 5,200 RPM                   |
| Watts Out              |            | 1,800                               |
| AMPS                   |            | 12                                  |
| Overall Length         |            | 13-3/8"                             |
| Net Weight             | SP600      | 0J (9.7 lbs.), SP6000J1 (16.5 lbs.) |
| Shipping Weight        | SP6000     | J (16.9 lbs.), SP6000J1 (23.6 lbs.) |
|                        |            |                                     |

Accessories Size Part # Guide Rai 55' 194368-5 118' 194367-7 Guide Rail P-45777 Connector Kit Splinter Guard 55" 194418-6 Replacement Strip 118" 194419-4 Non-Slip Replacement Strip 32.8' 194417-8 Carbide-Tipped Saw Blade 48T B-07353 6-1/2 **Router Guide** Rail Adaptor For use with 194579-2 quide rail Clamp Set 194385-5 For use with guide rail **Rip Fence** 165447-6 Miter Guide Se 196664-7 For use with guide rail Guide Rail NEW 196953-0 Adapter

Overall Length

Shipping Weight

Net Weight

Watts Out

AMPS

**Delivers Splinter-Free Cuts** 

(2,000 - 5,200 RPM)

under load for smooth cutting