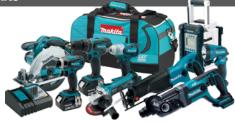

### 15 – 9-Piece Combo Kits

XSF01Z

XSC017

DMI 185

BI 1830

DUB182Z Blower

Drywall Screwdriver

Xenon Flashlight

DC18RC (2) Rapid Optimum Charger

XRM02W Compact Jobsite Radio

5-3/8" Metal Cutting Saw

DML184 Fluorescent/Incandescent Flashlight

(4) 18v LXT® Lithium-Ion 3.0Ah Battery