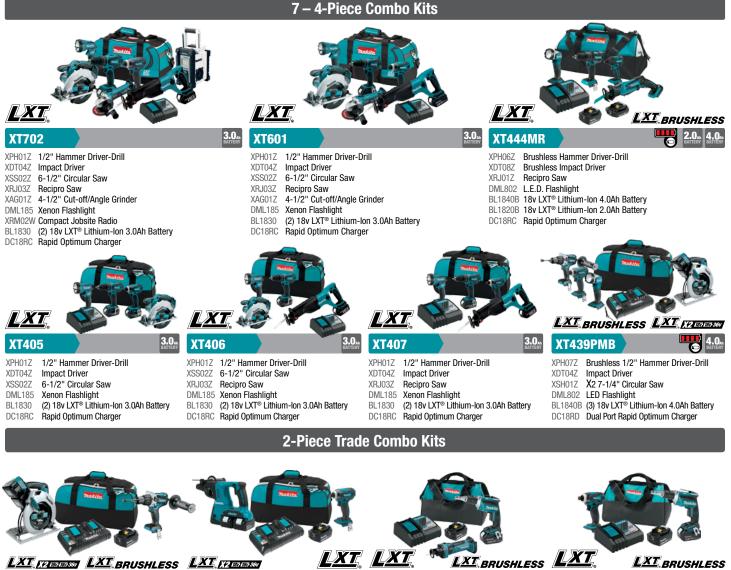

## LXT FRINTERS LXT BRUSHLESS

**XT259PMB** 

XPH07Z Brushless 1/2" Hammer Driver-Drill XSH01Z X2 7-1/4" Circular Saw BL1840B (3) 18v LXT® Lithium-Ion 4.0Ah Battery DC18RD Dual Port Rapid Optimum Charger

XDT11Z Impact Driver XRH05Z X2 1" Rotary Hammer BL1840B (3) 18v LXT® Lithium-Ion 4.0Ah Battery DC18RD Dual Port Rapid Optimum Charger

XT258PMB

**XT255MB** XSF03Z Brushless Drywall Screwdriver X0C01Z Cut-Out Tool BL1840B (2) 18v LXT<sup>®</sup> Lithium-Ion 4.0Ah Battery DC18RC Rapid Optimum Charger

LXT BRUSHLESS **XT256MB** 0 XDT04Z Impact Driver XSF03Z Brushless Drywall Screwdriver

BL1840B (2) 18v LXT<sup>®</sup> Lithium-Ion 4.0Ah Battery DC18RC Rapid Optimum Charger

4.0 