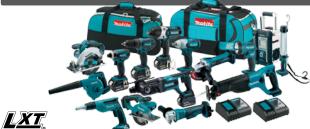

XT1500

XPH01Z

XAD017

XDT04Z

XWT05Z

XWT047

XSS02Z

XR.1037

XAG017 XRH04Z 1/2" Hammer Driver-Drill

3/8" Angle Drill

1/2" Impact Wrench

1/2" Impact Wrench

6-1/2" Circular Saw

7/8" Rotary Hammer

4-1/2" Cut-off/Angle Grinder

Impact Driver

Recipro Saw

#### 3.0<sub>Ah</sub> **XT902**

- 1/2" Hammer Driver-Drill XPH01Z XDT047 Impact Driver 1/2" Impact Wrench XWT05Z
- XSS02Z 6-1/2" Circular Saw XR.1037
  - Recipro Saw
- XRH04Z 7/8" Rotary Hammer

### 3.0AR

- XAG01Z 4-1/2" Cut-off/Angle Grinder DMI 185 Xenon Flashlight XRM02W Compact Job Site Radio
- (2) 18v LXT<sup>®</sup> Lithium-Ion 3.0Ah Battery BL1830
- DC18RC Rapid Optimum Charger