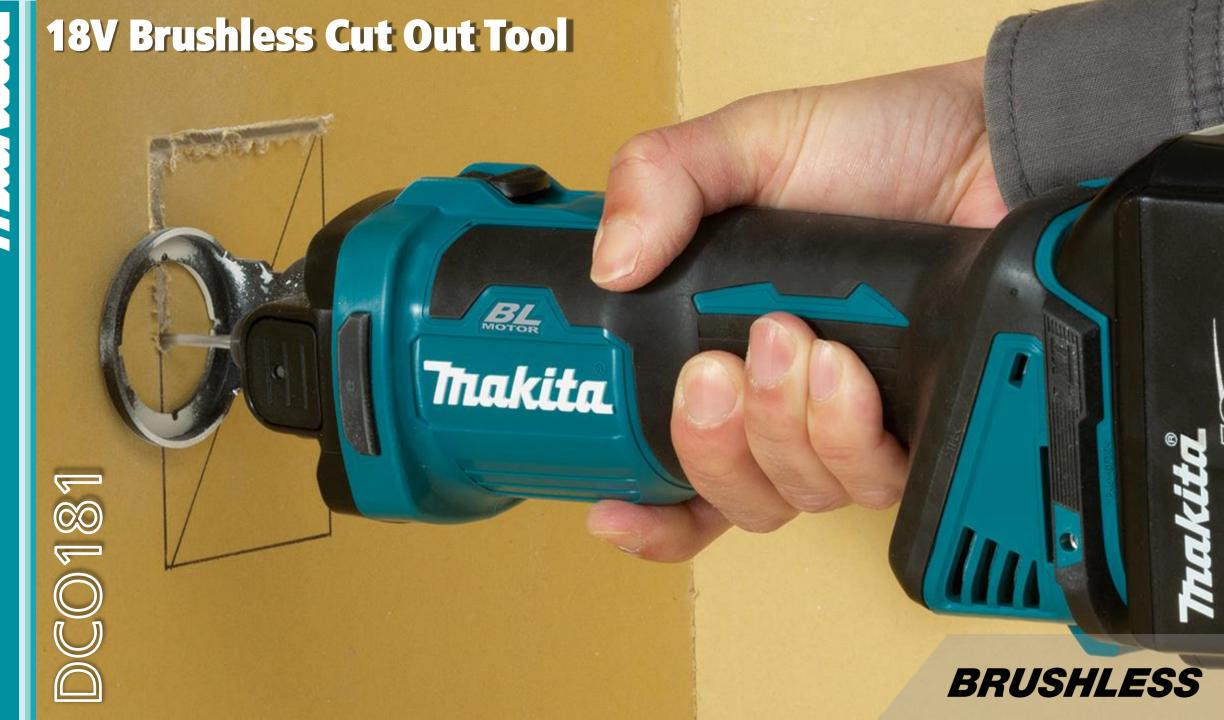

### **Product Statement**

The 18V Brushless AWS\* Cut Out Tool is designed to suit plasterers, builders, drywall installers and many other trades. The DCO181 is built with a high power Makita Brushless Motor, providing a 32,000rpm no load speed, providing rapid and efficient cutting.

The DCO181 features a lightweight and compact design, producing low vibration making it ideal for all day use. It also features soft start providing the user with optimal control when starting a cut and is also compatible with Makita's Auto-start Wireless system (AWS receiver sold separately), providing on-demand dust extraction for a cleaner and safer working environment.