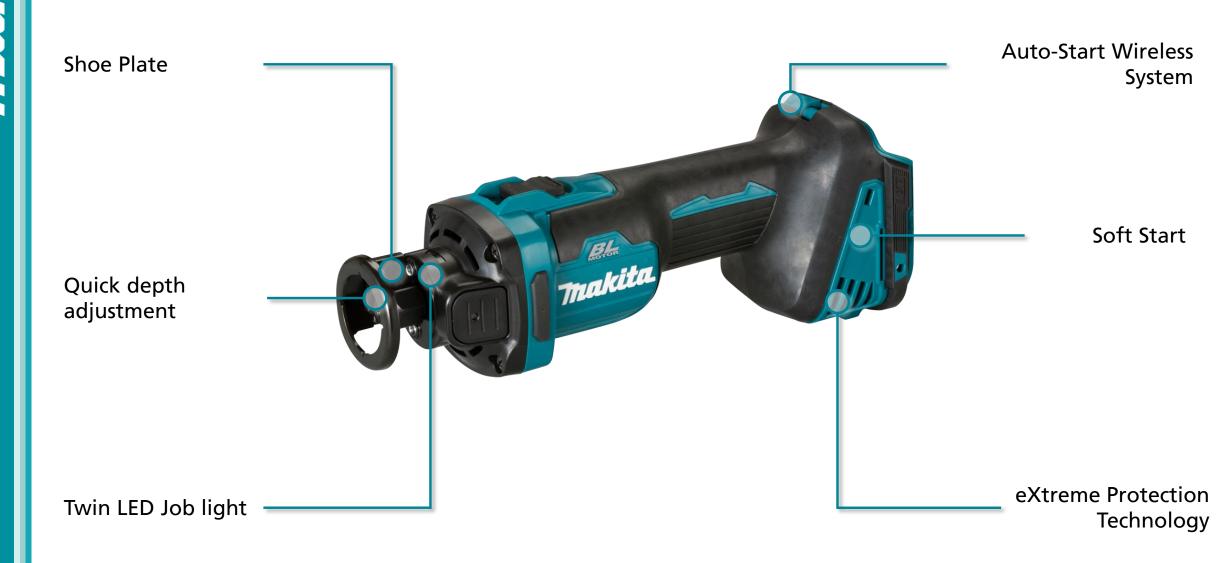

- **Shoe plate** shoe plate can be used as a wrench for bit replacement for increased convenience to the user.
- Quick depth adjustment tool-less depth adjustment, allowing for the user to easily and quickly adjust depth for added convenience.
- Twin LED job light for improved visibility in low light environments with an afterglow function for greater convenience.
- Auto-Start Wireless System compatible with on demand dust extraction via Bluetooth connection (AWS receiver sold separately) enabling clean and comfortable operation.
- **Soft Start** soft start function provides the user with greater control when starting a cut.
- eXtreme Protection Technology provides enhanced protection against dust and moisture, ensuring the longevity of the tool.