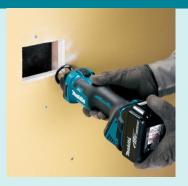

### **Product Statement**

The 18V Brushless AWS\* Cut Out Tool is designed to suit plasterers, builders, drywall installers and many other trades. The DCO181 is built with a high power Makita Brushless Motor, providing a 32,000rpm no load speed, providing rapid and efficient cutting.

The DCO181 features a lightweight and compact design, producing low vibration making it ideal for all day use. It also features soft start providing the user with optimal control when starting a cut and is also compatible with Makita's Auto-start Wireless system (AWS receiver sold separately), providing on-demand dust extraction for a cleaner and safer working environment.