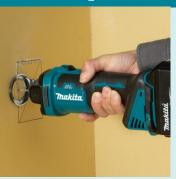

### **Product Statement**

The 18V Brushless AWS\* Cut Out Tool is designed to suit plasterers, builders, drywall installers and many other trades. The DCO181 is built with a high power Makita Brushless Motor, providing a 32,000rpm no load speed, providing rapid and efficient cutting.

The DCO181 features a lightweight and compact design, producing low vibration making it ideal for all day use. It also features soft start providing the user with optimal control when starting a cut and is also compatible with Makita's Auto-start Wireless system (AWS receiver sold separately), providing on-demand dust extraction for a cleaner and safer working environment.