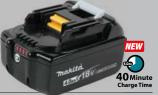

### 18v LXT® LITHIUM-ION 4.0Ah BATTERY

Reaches Full Charge in 40 Minutes or Less

**BL1840B** BL1840B-2

(1-Pack) (2-Pack)

BATTER