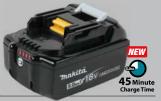

## 18v LXT® LITHIUM-ION 5.0Ah BATTERY

Reaches Full Charge in 45 Minutes or Less

**BL1850B** BL1850B-2 (1-Pack) (2-Pack)