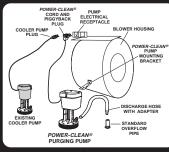

#### **AUTOMATIC POWER-CLEAN®**

EASY TO INSTALL

Once installed in the pan of the cooler, Power-Clean® automatically cycles every 8 hours of cooler pump operation to empty the water and replenish the cooler with fresh water.

The cooling capability is never interrupted. Replacing the cooler water on a regular basis is beneficial by removing mineral scale build-up and bacterial growth. Power-Clean® eliminates the need for a bleed-off and the use of cleaners and harsh chemical additives.

> — 30 inches of 1/2 inch I.D. vinyl drain hose — Drain hose to overflow pipe adapter

|              | Part No.      | Description                                                | Amp<br>Rating* | Pkg. | Carton<br>Qty. | Carton<br>Wt. |  |
|--------------|---------------|------------------------------------------------------------|----------------|------|----------------|---------------|--|
| (            | <b>▲</b> 1540 | 115V Power-Clean® Kit — Complete kit for all cooler models | 0.7            | Box  | 6              | 16.5          |  |
| U<br>PN 1552 | ▲ 1542        | 230V Power-Clean® Kit — Complete kit for all cooler models | 0.4            | Box  | 6              | 16.9          |  |

Mounting bracket

Installation instructions

| 1 | Н |    |
|---|---|----|
| ę | Ż |    |
| 1 | Ţ |    |
| 5 | 2 | λ. |

|   | ▲ 1552        | Purge Pump Drain Adapter — Adapter only |   | Clam | 6  | 0.1 |  |
|---|---------------|-----------------------------------------|---|------|----|-----|--|
| 5 | <b>▲</b> 1556 | Purge Pump Drain Kit and Overflow Pipe  | _ | Bag  | 25 | 1.6 |  |