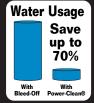

- Saves water and money
  Reduces maintenance

  - Freshens air
  - Pads last longer
  - Prevents mineral buildup

The best way to keep your cooler clean has always been to install a "bleed-off" system which drains off a percentage of water while the cooler is in operation.

Now you can replace the "bleed-off" with a system that can save as much as 3000 gallons of water per month. That is a lot of water in a season.

Power-Clean® will save money and conserve water by automatically flushing your cooler clean every 8 hours of existing cooler pump operation.