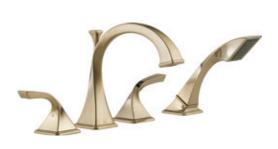

Two-Handle Wall Mount Tub Filler T70430

Roman Tub Faucet with Handshower T67430 Available without handshower

Single-Handle Floor Mount Tub Filler T70130

Pressure Balance Valve Only Trim  $\rm T60P030$ 

TempAssure® Thermostatic Valve Only Trim T60030