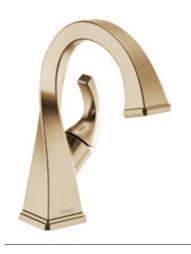

## VIRAGE® BATH COLLECTION

A simple *twist*.

## VIRAGE® BATH COLLECTION

The twists and flourishes of Old World wrought iron find bold new expression in the Virage® Bath Collection by Brizo.® Combining modern sophistication with hints of Art Deco styling, Virage is a uniquely elegant form that adapts to almost any environment.

## Available Finishes

Single-Handle Lavatory Faucet in  $Brilliance^{\otimes}$  Luxe Gold  $^{\otimes}$  (GL) 65030 LF

Polished Chrome (PC)

Brilliance® Polished Nickel (PN)

Brilliance® Brushed Nickel (BN)