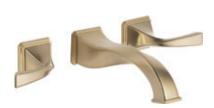

Venetian Bronze® (RB)

 $\begin{tabular}{ll} Wide spread Lavatory Faucet \\ 65330 LF \end{tabular}$ 

Widespread Vessel Lavatory Faucet 65430LF

 $\label{two-Handle Wall Mount Lavatory Faucet} Two-Handle Wall Mount Lavatory Faucet\\ 65830 LF$ 