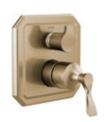

3-Function Diverter Trim T60830 Available as 3 and 6-Function

Slide Bar Handshower

Pressure Balance Valve with Integrated 3-Function Diverter Trim T75P530 Available as 3 and 6-Function

TempAssure® Thermostatic Valve with Integrated 3-Function Diverter Trim T75530 Available as 3 and 6-Function