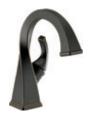

## Available Finishes

Single-Handle Lavatory Faucet in  $Brilliance^{\otimes}$  Luxe Gold  $^{\otimes}$  (GL) 65030 LF

Polished Chrome (PC)

Brilliance® Polished Nickel (PN)

Brilliance® Brushed Nickel (BN)