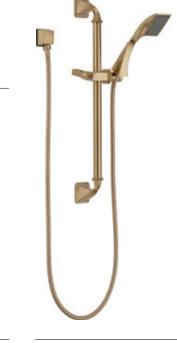

3-Function Diverter Trim T60830 Available as 3 and 6-Function

Slide Bar Handshower

Pressure Balance Valve with Integrated 3-Function Diverter Trim T75P530 Available as 3 and 6-Function

TempAssure® Thermostatic Valve with Integrated 3-Function Diverter Trim T75530 Available as 3 and 6-Function