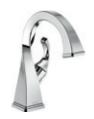

## Available Finishes

Single-Handle Lavatory Faucet in  $Brilliance^{\otimes}$  Luxe Gold  $^{\otimes}$  (GL) 65030 LF

Polished Chrome (PC)

Brilliance® Polished Nickel (PN)

Brilliance® Brushed Nickel (BN)