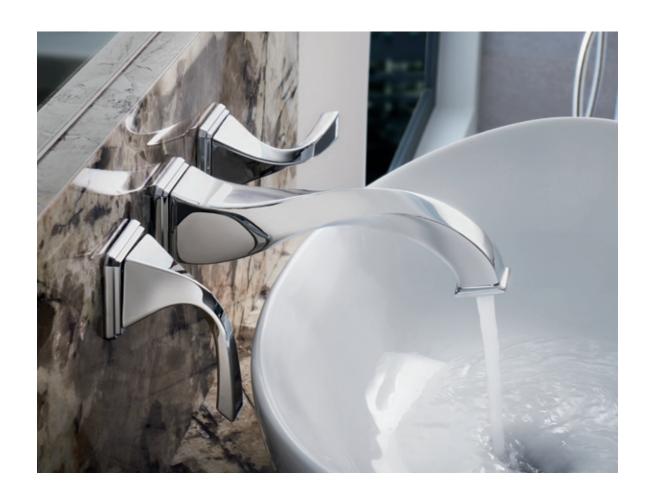

## VIRAGE® BATH COLLECTION

The twists and flourishes of Old World wrought iron find bold new expression in the Virage® Bath Collection by Brizo.® Combining modern sophistication with hints of Art Deco styling, Virage is a uniquely elegant form that adapts to almost any environment.

Venetian Bronze® (RB)

 $\begin{tabular}{ll} Wide spread Lavatory Faucet \\ 65330 LF \end{tabular}$ 

Widespread Vessel Lavatory Faucet 65430LF

 $\label{two-Handle Wall Mount Lavatory Faucet} Two-Handle Wall Mount Lavatory Faucet\\ 65830 LF$ 