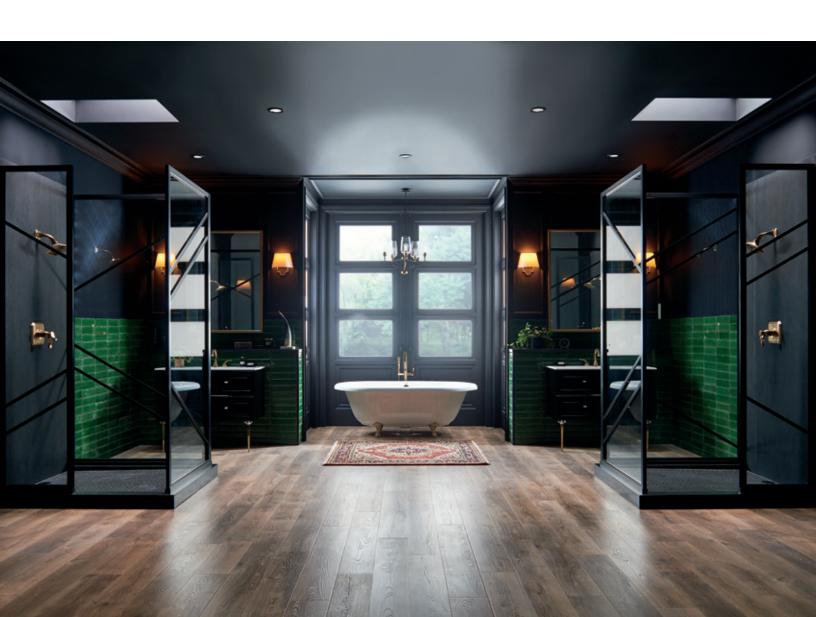

## VIRAGE® BATH COLLECTION

The twists and flourishes of Old World wrought iron find bold new expression in the Virage® Bath Collection by Brizo.® Combining modern sophistication with hints of Art Deco styling, Virage is a uniquely elegant form that adapts to almost any environment.