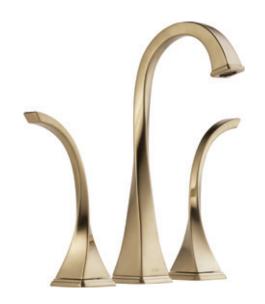

Venetian Bronze® (RB)

 $\begin{tabular}{ll} Wide spread Lavatory Faucet \\ 65330 LF \end{tabular}$ 

Widespread Vessel Lavatory Faucet 65430LF

 $\label{two-Handle Wall Mount Lavatory Faucet} Two-Handle Wall Mount Lavatory Faucet\\ 65830 LF$ 