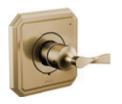

3-Function Diverter Trim T60830 Available as 3 and 6-Function

Slide Bar Handshower

Pressure Balance Valve with Integrated 3-Function Diverter Trim T75P530 Available as 3 and 6-Function

TempAssure® Thermostatic Valve with Integrated 3-Function Diverter Trim T75530 Available as 3 and 6-Function