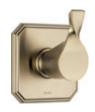

3-Function Diverter Trim T60830 Available as 3 and 6-Function

Slide Bar Handshower

Pressure Balance Valve with Integrated 3-Function Diverter Trim T75P530 Available as 3 and 6-Function

TempAssure® Thermostatic Valve with Integrated 3-Function Diverter Trim T75530 Available as 3 and 6-Function