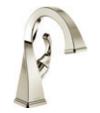

## Available Finishes

Single-Handle Lavatory Faucet in  $Brilliance^{\otimes}$  Luxe Gold  $^{\otimes}$  (GL) 65030 LF

Polished Chrome (PC)

Brilliance® Polished Nickel (PN)

Brilliance® Brushed Nickel (BN)