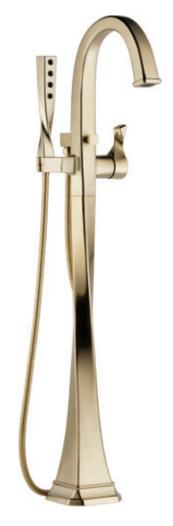

Two-Handle Wall Mount Tub Filler T70430

Roman Tub Faucet with Handshower T67430 Available without handshower

Single-Handle Floor Mount Tub Filler T70130

Pressure Balance Valve Only Trim  $\rm T60P030$ 

TempAssure® Thermostatic Valve Only Trim T60030