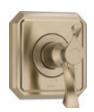

 $TempAssure {\tt \$} \, Thermostatic$ 

Available as tub/shower

Shower Only Trim

T60230

H<sub>2</sub>OKinetic® Square Showerhead with Shower Arm 87330, RP62603

Sensori® Thermostatic Valve Trim T66T030

 $H_2OKinetic^\$$  Square Raincan Showerhead with Ceiling Mount Shower Arm and Flange 81330, RP70764