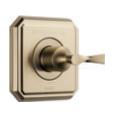

 $TempAssure {\tt \$} \, Thermostatic$ 

Available as tub/shower

Shower Only Trim

T60230

H<sub>2</sub>OKinetic® Square Showerhead with Shower Arm 87330, RP62603

Sensori® Thermostatic Valve Trim T66T030

 $H_2OKinetic^\$$  Square Raincan Showerhead with Ceiling Mount Shower Arm and Flange 81330, RP70764