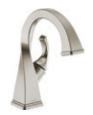

## Available Finishes

Single-Handle Lavatory Faucet in  $Brilliance^{\otimes}$  Luxe Gold  $^{\otimes}$  (GL) 65030 LF

Polished Chrome (PC)

Brilliance® Polished Nickel (PN)

Brilliance® Brushed Nickel (BN)