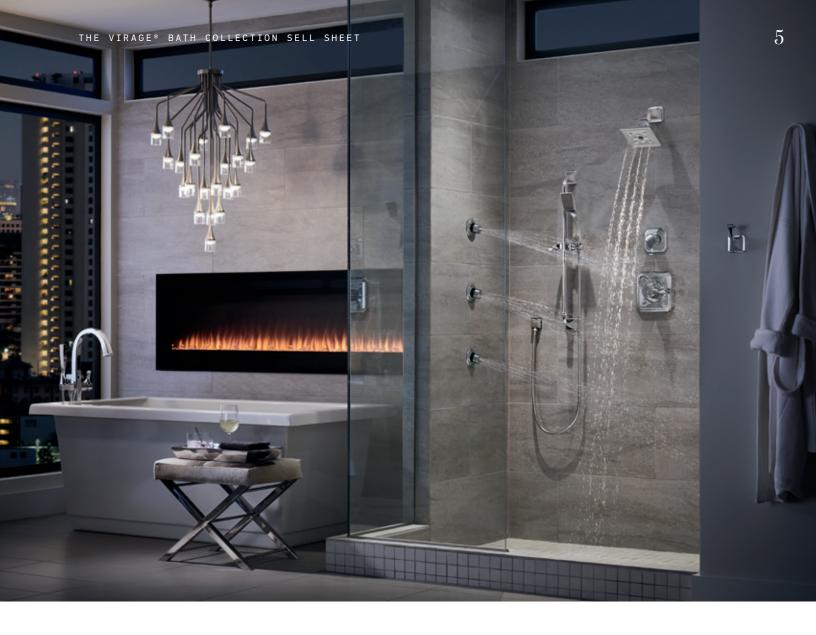

## VIRAGE® BATH COLLECTION

The twists and flourishes of Old World wrought iron find bold new expression in the Virage® Bath Collection by Brizo.® Combining modern sophistication with hints of Art Deco styling, Virage is a uniquely elegant form that adapts to almost any environment.