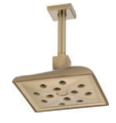

 $TempAssure {\tt \$} \, Thermostatic$ 

Available as tub/shower

Shower Only Trim

T60230

H<sub>2</sub>OKinetic® Square Showerhead with Shower Arm 87330, RP62603

Sensori® Thermostatic Valve Trim T66T030

 $H_2OKinetic^\$$  Square Raincan Showerhead with Ceiling Mount Shower Arm and Flange 81330, RP70764