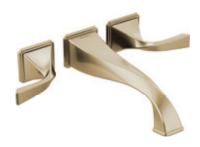

Venetian Bronze® (RB)

 $\begin{tabular}{ll} Wide spread Lavatory Faucet \\ 65330 LF \end{tabular}$ 

Widespread Vessel Lavatory Faucet 65430LF

 $\label{two-Handle Wall Mount Lavatory Faucet} Two-Handle Wall Mount Lavatory Faucet\\ 65830 LF$ 