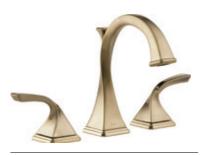

Venetian Bronze® (RB)

 $\begin{tabular}{ll} Wide spread Lavatory Faucet \\ 65330 LF \end{tabular}$ 

Widespread Vessel Lavatory Faucet 65430LF

 $\label{two-Handle Wall Mount Lavatory Faucet} Two-Handle Wall Mount Lavatory Faucet\\ 65830 LF$ 