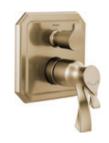

3-Function Diverter Trim T60830 Available as 3 and 6-Function

Slide Bar Handshower

Pressure Balance Valve with Integrated 3-Function Diverter Trim T75P530 Available as 3 and 6-Function

TempAssure® Thermostatic Valve with Integrated 3-Function Diverter Trim T75530 Available as 3 and 6-Function