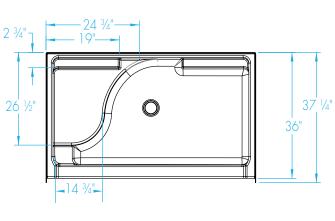

## **DIMENSIONS**

| Specifications                  | inches      |
|---------------------------------|-------------|
| Width: Overall / Net            | 60          |
| Depth: Overall / Net            | 37 1/4 / 36 |
| Height: Overall / Net           | 77 1/4 / 76 |
| Enclosure Opening               | 54          |
| Skirt Height                    | 6           |
| Drain Rough-In (from Back Wall) | 15 <b>¾</b> |
| Drain Rough-In (from Side Wall) | 30          |
| Drain: Diameter / Clearance     | 3 1/4 / 1/8 |