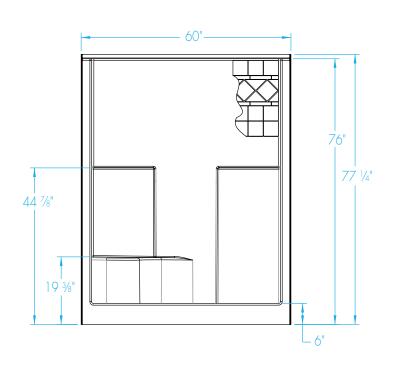

## **DIMENSIONS**

| Specifications                  | inches      |
|---------------------------------|-------------|
| Width: Overall / Net            | 60          |
| Depth: Overall / Net            | 37 1/4 / 36 |
| Height: Overall / Net           | 77 1/4 / 76 |
| Enclosure Opening               | 54          |
| Skirt Height                    | 6           |
| Drain Rough-In (from Back Wall) | 15 <b>¾</b> |
| Drain Rough-In (from Side Wall) | 30          |
| Drain: Diameter / Clearance     | 3 1/4 / 1/8 |