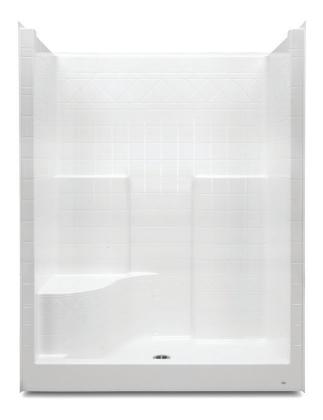

60 x 36 x 76 inches

## **FEATURES**

- Shower stall
- Diagonal tile
- Molded seat (Left or right hand)
- Molded toiletry shelves
- Slip-resistant textured bottom
- Center drain
- AcrylX<sup>™</sup> applied acrylic surface
- Lifetime limited warranty

| Model #         | Material | Wall Finish   | Pieces | Drain  | Seat              | Net Wt. | Pkg. Wt. |
|-----------------|----------|---------------|--------|--------|-------------------|---------|----------|
| Shower #1603DTS | AcrylX™  | Diagonal Tile | 1      | Center | 1 seat (LH or RH) | 142     | 147      |