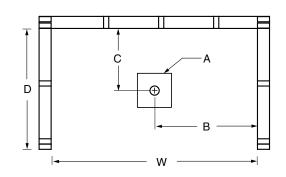

## FRAMING DIMENSIONS inches

| Туре   | <b>D</b><br>Depth | <b>W</b><br>Width | <b>H</b><br>Height | А       | В  | С           |
|--------|-------------------|-------------------|--------------------|---------|----|-------------|
| Alcove | 37 <b>½</b>       | 60 1/8            | _                  | Box Out | 30 | 15 <b>¾</b> |