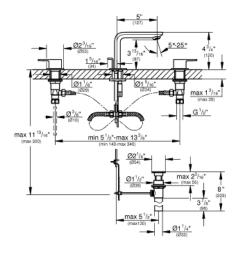

## Standard Specification:

- Metal lever handle
- 1/2" (13mm) ceramic cartridge (90° turn)
- GROHE StarLight chrome finish
- GROHE AquaGuide adjustable flow control
- GROHE QuickFix rapid installation system
- Spout with flow control
- Includes waste-set drain assembly
- Pressure resistant
- Flexible connection hoses between spout and side valves
- 1/2" x 7/16" (13mm x 10.5mm) union nut