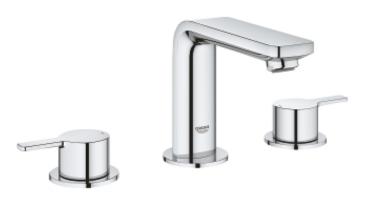

# LINEARE 8" Widespread Two-Handle Bathroom Faucet M-Size MODEL # 2057800A

## **Product Description:**

LINEARE

8" Widespread Two-Handle Bathroom Faucet M-Size

## Standard Specification:

- Metal lever handle
- 1/2" (13mm) ceramic cartridge (90° turn)
- GROHE StarLight chrome finish
- GROHE AquaGuide adjustable flow control
- GROHE QuickFix rapid installation system
- Spout with flow control
- Includes waste-set drain assembly
- Pressure resistant
- Flexible connection hoses between spout and side valves
- 1/2" x 7/16" (13mm x 10.5mm) union nut

#### Color:

□ 2057800A StarLight Chrome