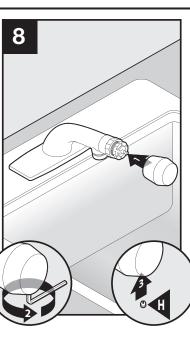

# Timing Adjustment \_

Timing must be checked with handle in place.

Do not push actuator stem without handle installed or valve may be damaged.

Note: A minimum of 10 seconds running time is required to meet American Disability Act (ADA) regulations.