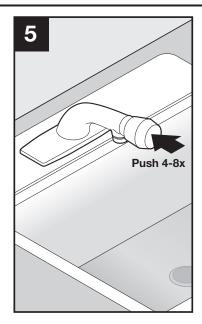

# Timing Adjustment \_

Timing must be checked with handle in place.

Do not push actuator stem without handle installed or valve may be damaged.

Note: A minimum of 10 seconds running time is required to meet American Disability Act (ADA) regulations.