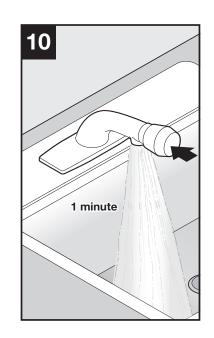

# Timing Adjustment \_

Timing must be checked with handle in place.

Do not push actuator stem without handle installed or valve may be damaged.

Note: A minimum of 10 seconds running time is required to meet American Disability Act (ADA) regulations.