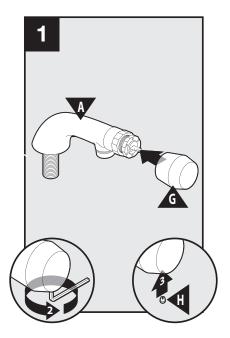

# Timing Adjustment \_

Timing must be checked with handle in place.

Do not push actuator stem without handle installed or valve may be damaged.

Note: A minimum of 10 seconds running time is required to meet American Disability Act (ADA) regulations.