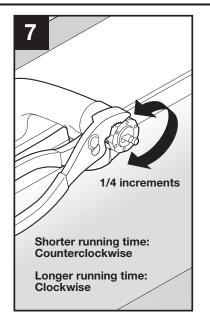

# Timing Adjustment \_

Timing must be checked with handle in place.

Do not push actuator stem without handle installed or valve may be damaged.

Note: A minimum of 10 seconds running time is required to meet American Disability Act (ADA) regulations.