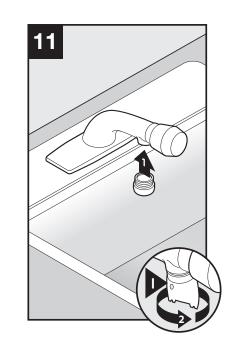

# Timing Adjustment \_

Timing must be checked with handle in place.

Do not push actuator stem without handle installed or valve may be damaged.

Note: A minimum of 10 seconds running time is required to meet American Disability Act (ADA) regulations.