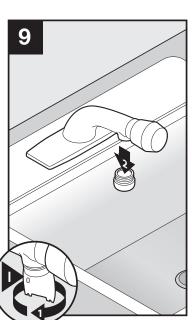

# Timing Adjustment \_

Timing must be checked with handle in place.

Do not push actuator stem without handle installed or valve may be damaged.

Note: A minimum of 10 seconds running time is required to meet American Disability Act (ADA) regulations.