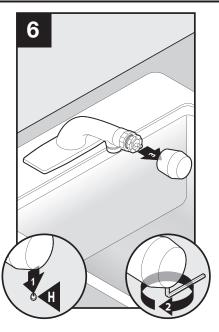

# Timing Adjustment \_

Timing must be checked with handle in place.

Do not push actuator stem without handle installed or valve may be damaged.

Note: A minimum of 10 seconds running time is required to meet American Disability Act (ADA) regulations.