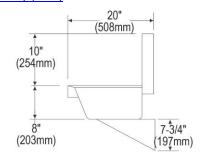

## PRODUCT SPECIFICATIONS

Elkay Stainless Steel 96" x 20" x 8", Wall Hung Multiple Station Hand Wash Sink. Sink is manufactured from 14 gauge 304 Stainless Steel with a Buffed Satin finish.

| Material:          | 304 Stainless Steel |
|--------------------|---------------------|
| Finish:            | Buffed Satin        |
| Gauge:             | 14                  |
| Number of Bowls:   | 1                   |
| Sink Dimensions:   | 96" x 20" x 25-3/4" |
| Bowl 1 Dimensions: | 93" x 16-1/2" x 8"  |
| Backsplash Height: | 10                  |
| Drain Size:        | 3-1/2" (89mm)       |