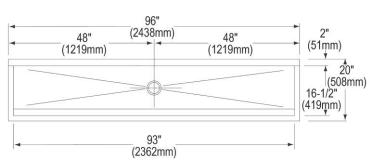

## PRODUCT SPECIFICATIONS

Elkay Stainless Steel 96" x 20" x 8", Wall Hung Multiple Station Hand Wash Sink. Sink is manufactured from 14 gauge 304 Stainless Steel with a Buffed Satin finish.

| Material:          | 304 Stainless Steel |
|--------------------|---------------------|
| Finish:            | Buffed Satin        |
| Gauge:             | 14                  |
| Number of Bowls:   | 1                   |
| Sink Dimensions:   | 96" x 20" x 25-3/4" |
| Bowl 1 Dimensions: | 93" x 16-1/2" x 8"  |
| Backsplash Height: | 10                  |
| Drain Size:        | 3-1/2" (89mm)       |