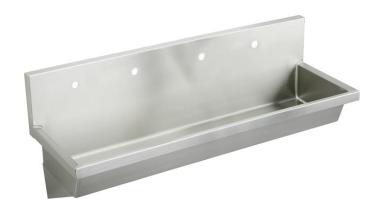

## Elkay Stainless Steel 96" x 20" x 8" Wall Hung Multiple Station Hand Wash Sink Model(s) EWMA96204

## PRODUCT SPECIFICATIONS

Elkay Stainless Steel 96" x 20" x 8", Wall Hung Multiple Station Hand Wash Sink. Sink is manufactured from 14 gauge 304 Stainless Steel with a Buffed Satin finish.

| Material:          | 304 Stainless Steel |
|--------------------|---------------------|
| Finish:            | Buffed Satin        |
| Gauge:             | 14                  |
| Number of Bowls:   | 1                   |
| Sink Dimensions:   | 96" x 20" x 25-3/4" |
| Bowl 1 Dimensions: | 93" x 16-1/2" x 8"  |
| Backsplash Height: | 10                  |
| Drain Size:        | 3-1/2" (89mm)       |