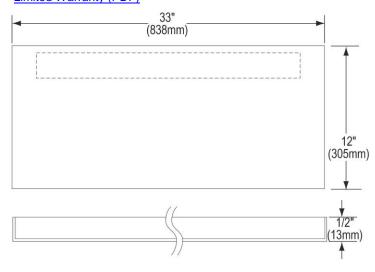

## PRODUCT SPECIFICATIONS

Elkay Stainless Steel 33" x 12" x 1/2", Service Sink Panel. Overall dimensions are 33" x 12" x 1/2". Made of Stainless Steel.

| Material:        | Stainless Steel  |
|------------------|------------------|
| Finish:          | Buffed Satin     |
| Gauge:           | 18               |
| Dimensions:      | 33" x 12" x 1/2" |
| Shipping Weight: | 8 lbs.           |

Special Note: For use with EFS3321C

- For use on EFS model floor sinks.
- 18-gauge, Type 304 stainless steel.
- 1/2" returns on all sides.
- Furnished with concealed wall hangers.
- Protects walls from splashing.
- Easy to clean and sanitize.