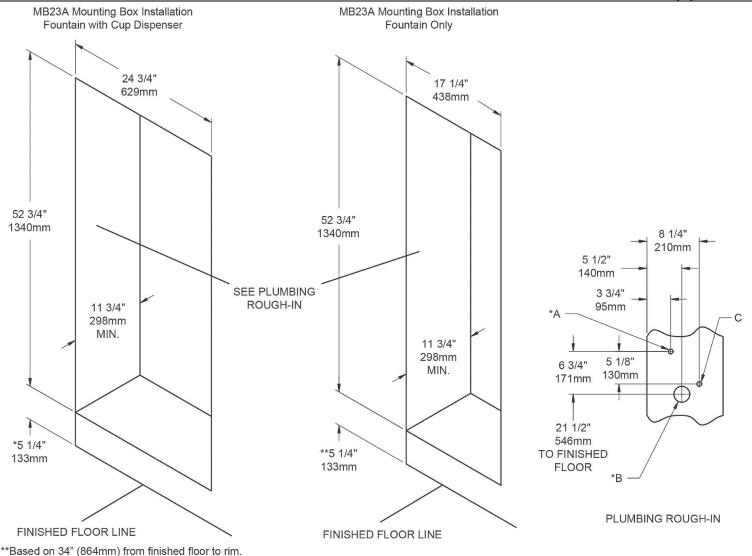

# Elkay Mounting Frame with Filter Head Non-Filtered Non-Refrigerated Galvanized Steel Model(s) MB23AL

(39" (991mm) to centerline of glass filler)

LEGEND

\*A = Recommended water supply location 3/8" (10mm) O.D. unplated copper tube connect, stub 1-1/2" (38mm) out from wall - shut off valve by others (left side only).
\*B = Recommended location for waste outlet 1-1/4" (32mm) O.D. drain (left side only).
C = Electrical supply location (both sides).

NOTES: 1. There are holes and knockouts provided on each side of the mounting box that are intended to be used to mount the box. Use six screws or bolts (not provided). \*2. Water and drain connections must be made from left side only.