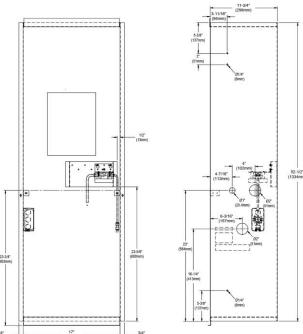

# Elkay Mounting Frame with Filter Head Non-Filtered Non-Refrigerated Galvanized Steel Model(s) MB23AL

(39" (991mm) to centerline of glass filler)

LEGEND

\*A = Recommended water supply location 3/8" (10mm) O.D. unplated copper tube connect, stub 1-1/2" (38mm) out from wall - shut off valve by others (left side only).
\*B = Recommended location for waste outlet 1-1/4" (32mm) O.D. drain (left side only).
C = Electrical supply location (both sides).

NOTES: 1. There are holes and knockouts provided on each side of the mounting box that are intended to be used to mount the box. Use six screws or bolts (not provided). \*2. Water and drain connections must be made from left side only.