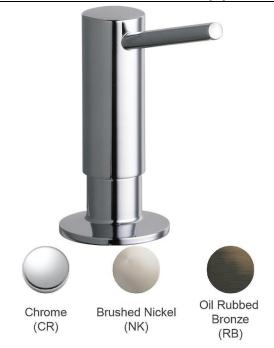

## **PRODUCT SPECIFICATIONS**

| Material:   | Brass                                                       |
|-------------|-------------------------------------------------------------|
| Finish:     | Brushed Nickel (NK), Chrome (CR),<br>Oil Rubbed Bronze (RB) |
| Dimensions: | 2" x 4-5/8" x 15-5/16"                                      |