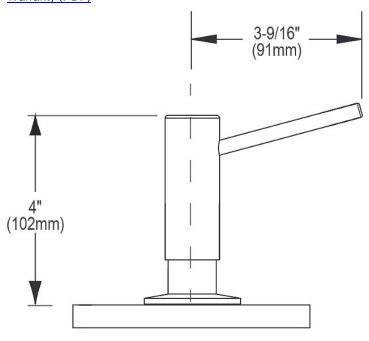

## **PRODUCT SPECIFICATIONS**

| Material:   | Brass                                                       |
|-------------|-------------------------------------------------------------|
| Finish:     | Brushed Nickel (NK), Chrome (CR),<br>Oil Rubbed Bronze (RB) |
| Dimensions: | 2" x 4-5/8" x 15-5/16"                                      |