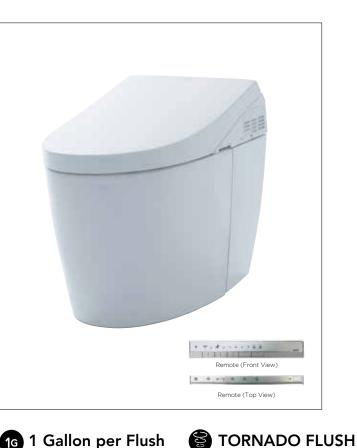

## NEOREST AH Dual Flush Toilet, 1.0GPF/0.8GPF

#### FEATURES

- TORNADO FLUSH<sup>®</sup> siphon jet flushing system, ultra high-efficiency (1.0GPF/3.8LPF and 0.8GPF/3.0LPF).
- CEFIONTECT<sup>®</sup> ceramic glaze minimizes debris and mold from sticking to porous, ceramic surfaces
- Auto open/close lid; auto flush
- Multifunction remote control
- Heated seat with temperature control
- Universal Height
- EWATER+®
- WASHLET<sup>®</sup> with three wash modes (front, rear, soft)
- Adjustable spray position
- Oscillating and pulsating comfort washing
- Energy saver timer
- Built-in air purifying system
- Night Light
- ADA Compliant
- Back-up manual flush
- Adjustable heated seat
- Programmable energy saver system

#### PRODUCT SPECIFICATION

The NEOREST AH with the TORNADO FLUSH system toilet shall be 1.0GPF/3.8LPF and 0.8 GPF/3.0 LPF. Toilet shall have CEFIONTECT ceramic glaze. Toilet shall be of skirted design, elongated front bowl with auto open and close seat. Toilet shall be **TOTO Model MS989CUMFG\_\_\_\_**.