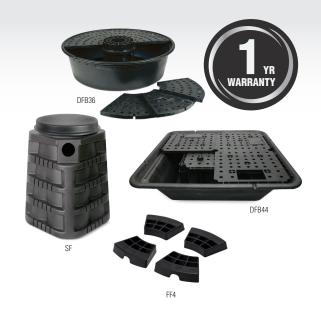

## **Basins & Vaults**

Little Giant heavy-duty disappearing water feature basins are perfect for in-ground installations. Our basins are ideal for smaller applications when you want the soothing sounds of water but are limited on space. Basins sit flush with the ground and the sectioned access plates make maintenance a breeze. Cover your basin with a wide variety of rocks or pottery (not included) for a disappearing water effect.

| BASINS<br>& VAULTS | Item<br>No. | Dimensions              | Advantages                                      |
|--------------------|-------------|-------------------------|-------------------------------------------------|
| DFB36              | 566517      | 36" W x 36" L x 10.8" H | Supports up to 2000 lbs                         |
| DFB36PP            | 566559      | -                       | Pallet includes (5) 36" basins                  |
| DFB44              | 566558      | 44" W x 44" L x 11" H   | Supports up to 3000 lbs                         |
| DFB44PP            | 566560      | -                       | Pallet includes (5) 44" basins                  |
| DFB30              | 566599      | 30" W x 30" L x 10" H   | Supports up to 500 lbs                          |
| SF                 | 566410      | 19" W x 19" L x 22" H   | Pump vault for easy pump access                 |
| FF4                | 566516      | -                       | Fountain Support Feet 4 pk. For use with DFB36. |