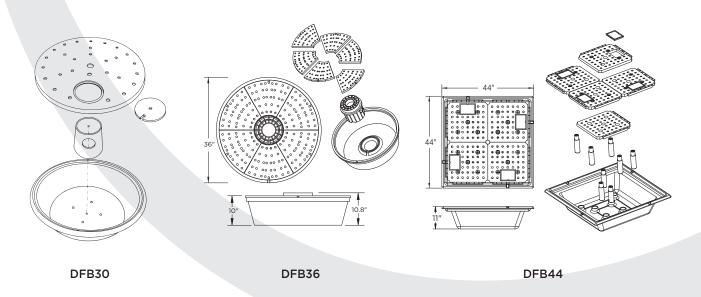

## **Basins & Vaults**

Little Giant heavy-duty disappearing water feature basins are perfect for in-ground installations. Our basins are ideal for smaller applications when you want the soothing sounds of water but are limited on space. Basins sit flush with the ground and the sectioned access plates make maintenance a breeze. Cover your basin with a wide variety of rocks or pottery (not included) for a disappearing water effect.

| BASINS<br>& VAULTS | Item<br>No. | Dimensions              | Advantages                                      |
|--------------------|-------------|-------------------------|-------------------------------------------------|
| DFB36              | 566517      | 36" W x 36" L x 10.8" H | Supports up to 2000 lbs                         |
| DFB36PP            | 566559      | -                       | Pallet includes (5) 36" basins                  |
| DFB44              | 566558      | 44" W x 44" L x 11" H   | Supports up to 3000 lbs                         |
| DFB44PP            | 566560      | -                       | Pallet includes (5) 44" basins                  |
| DFB30              | 566599      | 30" W x 30" L x 10" H   | Supports up to 500 lbs                          |
| SF                 | 566410      | 19" W x 19" L x 22" H   | Pump vault for easy pump access                 |
| FF4                | 566516      | -                       | Fountain Support Feet 4 pk. For use with DFB36. |