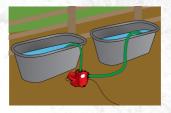

Models: C15, C20ST

Dewatering and water feature applications **Models: RL-160U**, **RL-250U**,

RL50CON

Pumping out flooded basements, livestock watering, flood irrigation, and general dewatering

Model: RL-50, RL50CON