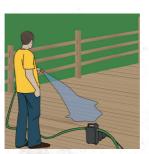

Boosting household water pressure for washing vehicles, sidewalks, and driveways, or for use in general water transfer applications

Model: MPTC

Removing condensation build-up from air handlers, boilers, furnaces, ice makers, and dehumidifiers