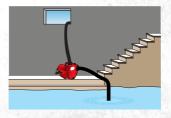

Removing or transferring water from basements, rooftops, hot tubs, crawl spaces, and general dewatering

Models: MP16, MP25, MP25A, RL50CON

Draining waterbeds, hot water tanks, appliances, aquariums, and other emergency dewatering needs Models: MPFVK115, MPFV12, MPDP, MPTC