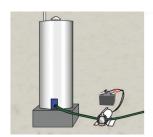

Boosting household water pressure for washing vehicles, sidewalks, and driveways, or for use in general water transfer applications

Model: MPTC

Removing condensation build-up from air handlers, boilers, furnaces, ice makers, and dehumidifiers