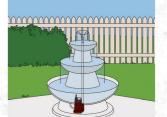

Models: C15, C20ST

Dewatering and water feature applications **Models: RL-160U**, **RL-250U**,

RL50CON

Pumping out flooded basements, livestock watering, flood irrigation, and general dewatering

Model: RL-50, RL50CON