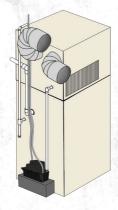

Boosting household water pressure for washing vehicles, sidewalks, and driveways, or for use in general water transfer applications

Model: MPTC

Removing condensation build-up from air handlers, boilers, furnaces, ice makers, and dehumidifiers