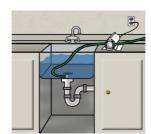

Removing or transferring water from basements, rooftops, hot tubs, crawl spaces, and general dewatering

Models: MP16, MP25, MP25A, RL50CON

Draining waterbeds, hot water tanks, appliances, aquariums, and other emergency dewatering needs Models: MPFVK115, MPFV12, MPDP, MPTC