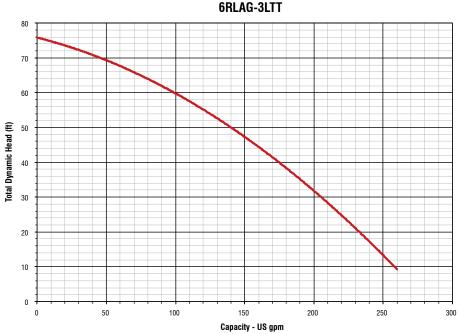

\*Not to be used for applying driveway sealant.

| Model      | Item No. | UPC             | сс  | Intake | Discharge | Suction Lift | Max.<br>Height | Max. Flow<br>(GPM) | Fuel Tank<br>(qt) | Engine                              |
|------------|----------|-----------------|-----|--------|-----------|--------------|----------------|--------------------|-------------------|-------------------------------------|
| 6RLAG-3LTT | 617038   | 0 10121 14507 8 | 208 | 3" NPT | 3" NPT    | 25'          | 75′            | 285                | 3.8               | Air Cooled, 4 Stroke<br>OHV (208cc) |