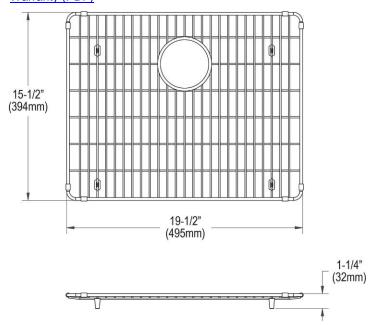

## PRODUCT SPECIFICATIONS

Elkay Crosstown Stainless Steel 19-1/2" x 15-1/2" x 1-1/4" Bottom Grid. Overall dimensions are 19-1/2" x 15-1/2" x 1-1/4".

Made of Stainless Steel

| Material:   | Stainless Steel            |
|-------------|----------------------------|
| Finish:     | Polished Stainless Steel   |
| Dimensions: | 19-1/2" x 15-1/2" x 1-1/4" |