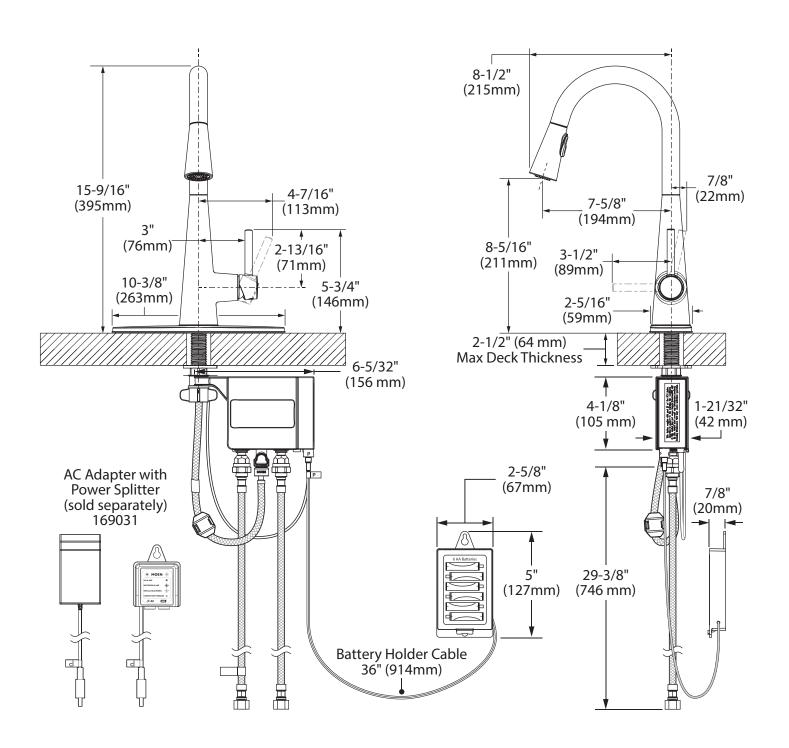

f two independently operating check valves, a primary and a secondary which prevent backflow
- ADA for lever handle

## WARRANTY

- Lifetime limited warranty against leaks, drips and finish defects to the original homeowner
- 5 year warranty electronic operation defects to the original consumer purchaser
- 10 year limited warranty when used in a multifamily installation
- 5 year limited warranty when used in a commercial installation
   Visit www.moen.com/support for complete details and limitations

# **Specifications**



Sleek™ *MotionSense Wave*™
Single Handle High Arc
Pulldown Kitchen Faucet

Models: 7864EW series

**NOTE:** THIS FAUCET IS DESIGNED TO BE INSTALLED THROUGH 1 OR 3 HOLES, 1-1/2" (38mm) MIN. DIA.



See page 2 for dimensions

# **MOEN**<sup>®</sup>

# **Specifications**



# **CRITICAL DIMENSIONS**

(DO NOT SCALE)