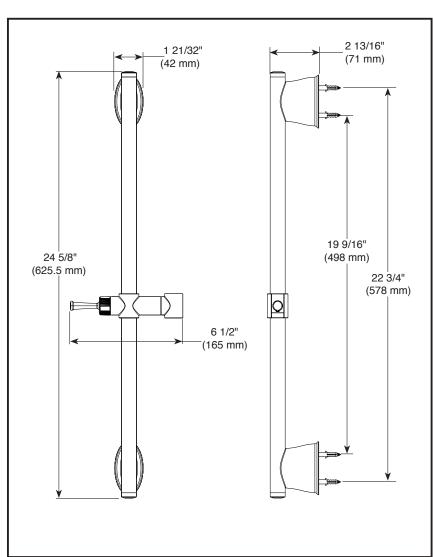

## **Transitional Wall bar**

## **STANDARD SPECIFICATIONS:**

- Wall bar bracket for hands-free showering.
- Wall bar w/adjustable slide (allows for adjustable shower height). Not to be used as a grab bar.