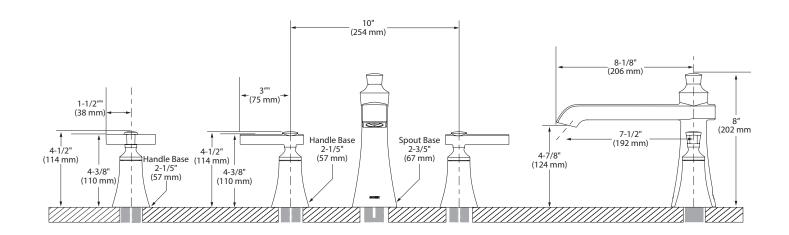

## **Specifications**

FLARA™ Two-Handle Roman Tub Faucet Trim

Models: TS926 series (lever handle) Models: TS927 series (cross handle) Valves: 4792, 4793, 4794, 4796, 4797, 4798

**CRITICAL DIMENSIONS** 

(DO NOT SCALE)