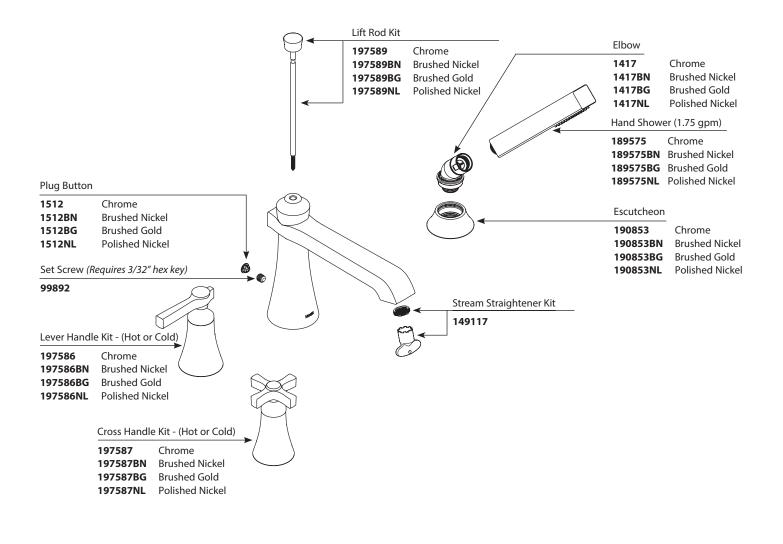

## **Illustrated Parts**

| <b>FLARA™</b><br>Two Handle Roman Tub Faucet with<br>Handheld Shower |        |                 |
|----------------------------------------------------------------------|--------|-----------------|
| MODEL                                                                | HANDLE | <b>FINISH</b>   |
| TS928                                                                | Lever  | Chrome          |
| TS928BN                                                              | Lever  | Brushed Nickel  |
| TS928BG                                                              | Lever  | Brushed Gold    |
| TS928NL                                                              | Lever  | Polished Nickel |
| TS929                                                                | Cross  | Chrome          |
| TS929BN                                                              | Cross  | Brushed Nickel  |
| TS929BG                                                              | Cross  | Brushed Gold    |
| TS929NL                                                              | Cross  | Polished Nickel |