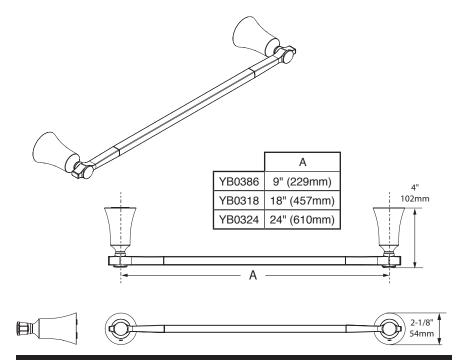

# Flara<sup>™</sup> Accessories Technical Specification

# **Towel Bar**

# YB0386, YB0318, YB0324

#### **Stock Numbers:**

- YB0386CH 9" Towel Bar Chrome
- YB0386BN 9" Towel Bar Brushed Nickel
- YB0386NL 9" Towel Bar Polished Nickel
- YB0386BG 9" Towel Bar Brushed Gold
- YB0318CH 18" Towel Bar Chrome
- YB0318BN 18" Towel Bar Brushed Nickel
- YB0318NL 18" Towel Bar Polished Nickel
- YB0318BG 18" Towel Bar Brushed Gold
- YB0324CH 24" Towel Bar Chrome
- YB0324BN 24" Towel Bar Brushed Nickel
- YB0324NL 24" Towel Bar Polished Nickel
- YB0324CH 24" Towel Bar Brushed Gold

#### Materials:

Towel Bar posts are constructed of zinc. Bar is stainless steel.



# **Dimensions:**



#### **Installation Instructions:**

- 1. Position the mounting template on the wall in the desired location.
- 2. Using a level, align the template and tape it to the wall.
- Using the horizontal holes for drywall installation OR the vertical holes for installation into a stud, mark the hole locations at each mounting post for your corresponding product OR drill two ¼" pilot holes at the corresponding location.
- 4. Remove the template from the wall.
- 5. Using a #2 Phillips head screwdriver, screw the provided anchors into the wall until flush.
- 6. Remove mounting post from the product assemblies by loosening each set screw with the provided hex wrench.
- 7. One at a time, place each mounting post over the anchors (with the arrow facing up) and insert provided screws through the post