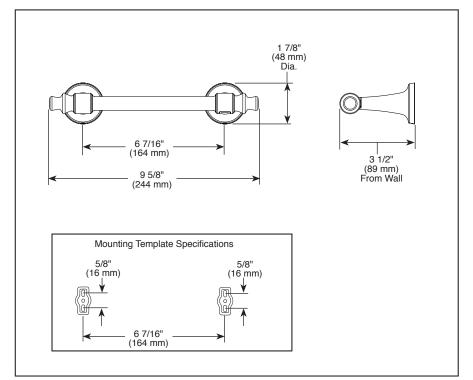

## **STANDARD SPECIFICATIONS:**

- Wood blocking is preferable behind all wall surfaces. If wood blocking is not available, the following fasteners are suggested: Tile/Masonry-Plastic or lead Anchors Plaster/drywall-Toggle bolts.
- Mounting hardware and mounting template included with product.
- Pivoting arm