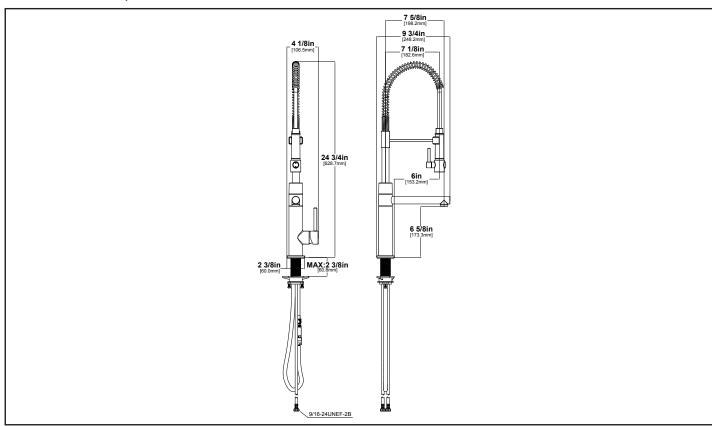

#### **Dimensions**

Overall Height: 24 3/8" Spout Height: 6 5/8" Spout Reach: 7 5/8"