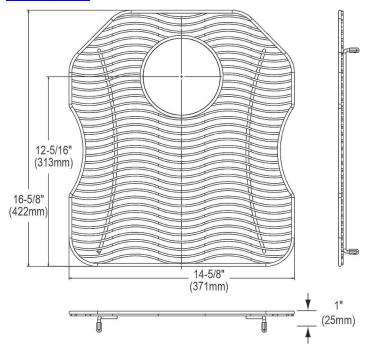

## PRODUCT SPECIFICATIONS

Elkay Stainless Steel 14-5/8" x 16-5/8" x 1" Bottom Grid. Overall dimensions are 14-5/8" x 16-5/8" x 1".

Made of Stainless Steel

| Material:          | Stainless Steel          |
|--------------------|--------------------------|
| Finish:            | Polished Stainless Steel |
| Dimensions:        | 14-5/8" x 16-5/8" x 1"   |
| Fits Bowl Size(s): | 16" x 18"                |