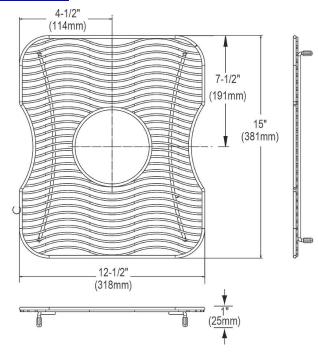

## **PRODUCT SPECIFICATIONS**

Elkay Stainless Steel 12-1/2" x 15" x 1" Bottom Grid. Overall dimensions are 12-1/2" x 15" x 1".

Made of Stainless Steel

| Material:          | Stainless Steel          |
|--------------------|--------------------------|
| Finish:            | Polished Stainless Steel |
| Dimensions:        | 12-1/2" x 15" x 1"       |
| Fits Bowl Size(s): | 13-1/2" x 16"            |