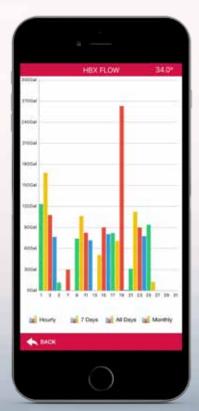

## **FEATURES**

- Residential and commercial tenant billing
- Measure system pressure, flow, and temperatures for your supply and returns
- BTU graphs calculated based on Hour, Day, Week and Month
- Measure flow up to 105 GPM
- Wireless communication between sensors

#### **BTU METERING**

When the SensorLinx<sup>™</sup> sensors are used in conjunction within your liquid system, the system allows for accurate BTU measurement and recording. The pre-paired sensors feature a wireless communication protocol between them.