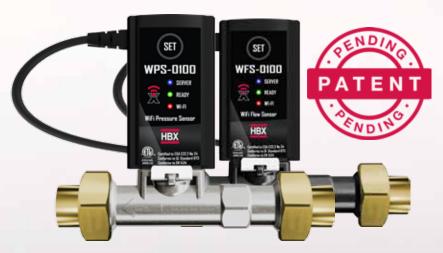

## **FEATURES**

- Residential and commercial tenant billing
- Measure system pressure, flow, and temperatures for your supply and returns
- BTU graphs calculated based on Hour, Day, Week and Month
- Measure flow up to 105 GPM
- Wireless communication between sensors

The SensorLinx™ System

is a customizable sensor solution

incorporating the WFS Wi-Fi Flow &

Temperature Sensor and the WPS Wi-Fi Pressure &

Temperature Sensor. The sensors can be used individually to

track many system parameter configurations to record daily, monthly

and yearly totalized usage in real time using the HBX Thermolinx App.

93930911 The **SensorLinx™ System** incorporates a Wi-Fi communication protocol that allows for an easy setup and provides advanced functionality that can be controlled via a smartphone using the HBX ThermoLinx™ mobile App.