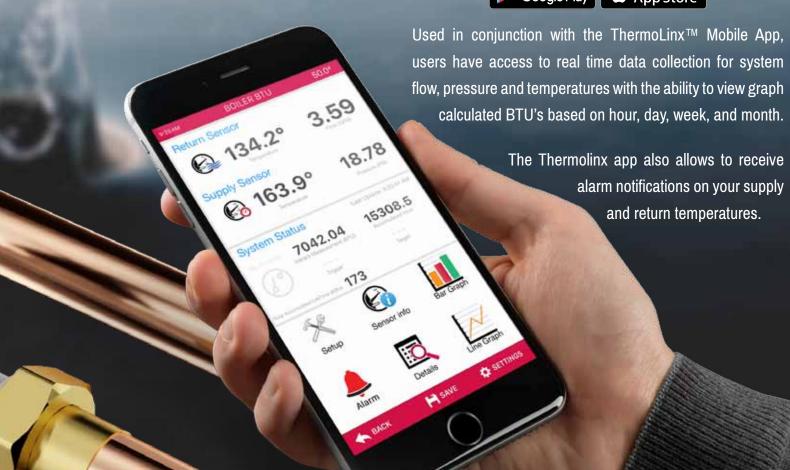

and yearly totalized usage in real time using the HBX Thermolinx App.

93930911 The **SensorLinx™ System** incorporates a Wi-Fi communication protocol that allows for an easy setup and provides advanced functionality that can be controlled via a smartphone using the HBX ThermoLinx™ mobile App.

#### **BTU METERING**

When the SensorLinx<sup>™</sup> sensors are used in conjunction within your liquid system, the system allows for accurate BTU measurement and recording. The pre-paired sensors feature a wireless communication protocol between them.