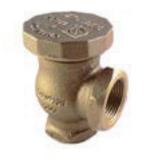

## features

- reliable brass atmospheric vacuum breaker anti-siphon valve.
- prevents back flow of water into potable line.
- durable seals and full size water ways for low pressure loss.
- not designed for constant pressure applications.
- flow range: 5-140 GPM.
- operating pressure: 150 PSI Max

| base model             | 262-075Y                               | 262-100Y                              | 262-125Y                            | 262-150Y                          |
|------------------------|----------------------------------------|---------------------------------------|-------------------------------------|-----------------------------------|
| description            | compact 3/4" FIP<br>with outlet union  | angled<br>1" without union            | angled 1-1/4"<br>without union      | angled1-1/2"<br>without union     |
| weight (lbs)           | 0.917                                  | 1.333                                 | 2.75                                | 3.6                               |
| case qty               | 24                                     | 15                                    | 12                                  | 10                                |
|                        |                                        |                                       |                                     |                                   |
| base model             | 262-200Y                               | 362-075Y                              | 362-100Y                            | 362-125Y                          |
| base model description | 262-200Y<br>angled 2" without<br>union | 362-075Y<br>angled 3/4" with<br>union | 362-100Y<br>angled<br>1" with union | 362-125Y angled 1-1/4" with union |
|                        | angled 2" without                      | angled 3/4" with                      | angled                              | angled 1-1/4" with                |