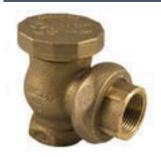

| base model             | 262-075Y                               | 262-100Y                              | 262-125Y                            | 262-150Y                          |
|------------------------|----------------------------------------|---------------------------------------|-------------------------------------|-----------------------------------|
| description            | compact 3/4" FIP<br>with outlet union  | angled<br>1" without union            | angled 1-1/4"<br>without union      | angled1-1/2"<br>without union     |
| weight (lbs)           | 0.917                                  | 1.333                                 | 2.75                                | 3.6                               |
| case qty               | 24                                     | 15                                    | 12                                  | 10                                |
|                        |                                        |                                       |                                     |                                   |
| base model             | 262-200Y                               | 362-075Y                              | 362-100Y                            | 362-125Y                          |
| base model description | 262-200Y<br>angled 2" without<br>union | 362-075Y<br>angled 3/4" with<br>union | 362-100Y<br>angled<br>1" with union | 362-125Y angled 1-1/4" with union |
|                        | angled 2" without                      | angled 3/4" with                      | angled                              | angled 1-1/4" with                |

| base model   | 362-150Y                 | 300-100Y             |
|--------------|--------------------------|----------------------|
| description  | angled 1-1/2" with union | angled 2" with union |
| weight (lbs) | 5.167                    | 7.33                 |
| case qty     | 6                        | 3                    |