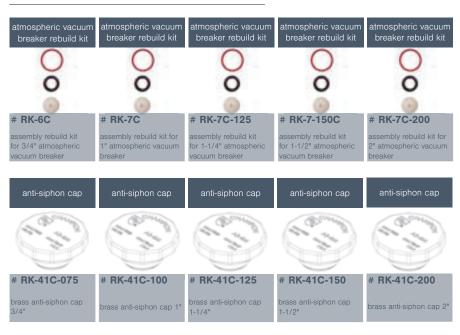

0Y                            | 362-125Y                          |
| base model description | 262-200Y<br>angled 2" without<br>union | 362-075Y<br>angled 3/4" with<br>union | 362-100Y<br>angled<br>1" with union | 362-125Y angled 1-1/4" with union |
|                        | angled 2" without                      | angled 3/4" with                      | angled                              | angled 1-1/4" with                |

| base model   | 362-150Y                 | 300-100Y             |
|--------------|--------------------------|----------------------|
| description  | angled 1-1/2" with union | angled 2" with union |
| weight (lbs) | 5.167                    | 7.33                 |
| case qty     | 6                        | 3                    |

## repair & replacement parts