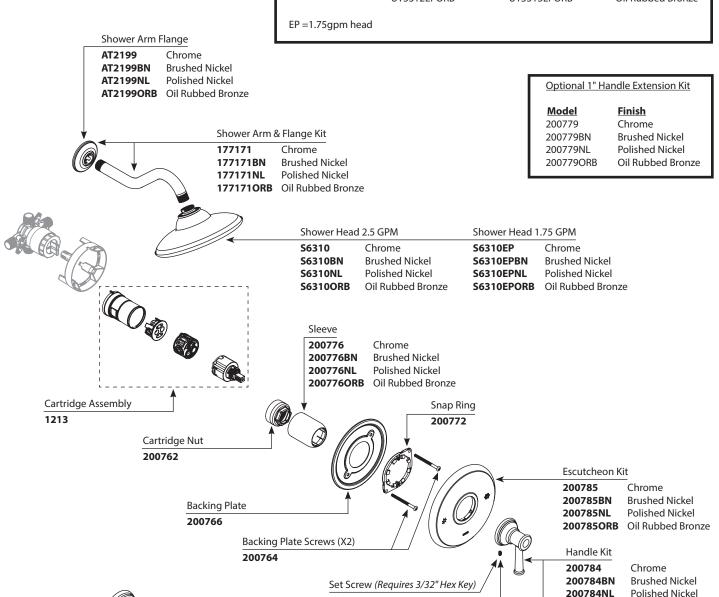

#### Valve Trim Only Shower Trim Only **Tub Shower Trim Finish** UT3311 UT3312 UT3313 Chrome UT3311BN UT3312BN UT3313BN **Brushed Nickel** UT3311NL UT3312NL UT3313NL Polished Nickel UT3311ORB UT3312ORB UT3313ORB Oil Rubbed Bronze UT3312EP UT3313EP Chrome UT3312EPBN UT3313EPBN **Brushed Nickel** UT3312EPNL UT3313EPNL Polished Nickel UT3312EPORB UT3313EPORB Oil Rubbed Bronze

#### **Order by Part Number**

Trim can be used with U130 series or U140 series valve

**Tub Spout** 

185820 Chrome 185820BN **Brushed Nickel** 185820NL Polished Nickel 185820ORB Oil Rubbed Bronze

40057

200784ORB