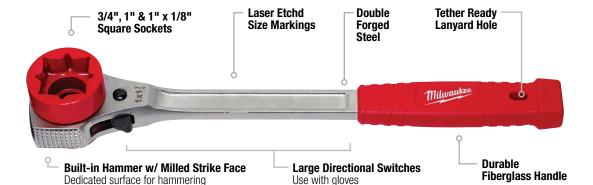

### LINEMAN'S HIGH-LEVERAGE RATCHETING WRENCHES

## **MOST DURABLE RATCHET BUILT-IN HAMMER**

**Durable Fiberglass Handle** 

| Lineman's High-Leverage<br>Ratcheting Wrench<br>w/ Smooth Strike Face<br>48-22-9213 |
|-------------------------------------------------------------------------------------|
|                                                                                     |