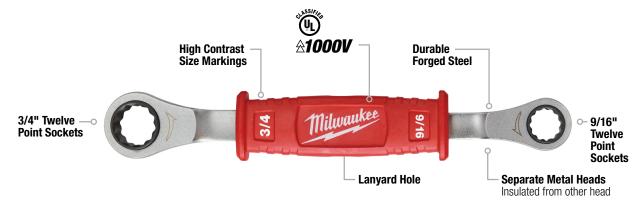

## 2IN1 LINEMAN'S INSULATED RATCHETING BOX WRENCH DURABLE, FORGED STEEL. 1000V INSULATED.

Also Available:

Lineman's 5in1 Ratcheting Wrench w/ **Smooth Strike Face**  9/16" and 3/4" Twelve

| Model #    | Description                                   |
|------------|-----------------------------------------------|
| 48-22-9211 | Lineman's 2N1 Insulated Ratcheting Box Wrench |

### **4IN1 LINEMAN'S INSULATED RATCHETING BOX WRENCH**

## DURABLE, FORGED STEEL. 1000V INSULATED.

| Model #    | Description                                   |
|------------|-----------------------------------------------|
| 18-22-9212 | Lineman's 4w1 Insulated Ratcheting Box Wrench |