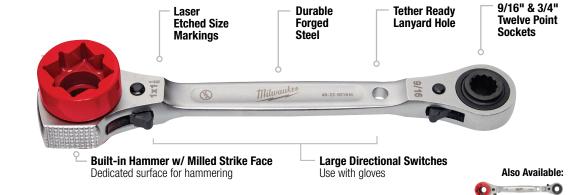

#### **LINEMAN'S 5IN1 RATCHETING WRENCHES**

# **MOST DURABLE RATCHET BUILT-IN HAMMER**

50

**Built-In Hammer** 

| Model #     | Description                                            |
|-------------|--------------------------------------------------------|
| 48-22-9216M | Lineman's 5 N1 Ratcheting Wrench w/ Milled Strike Face |
| 48-22-9216  | Lineman's 5 м1 Ratcheting Wrench w/ Smooth Strike Face |