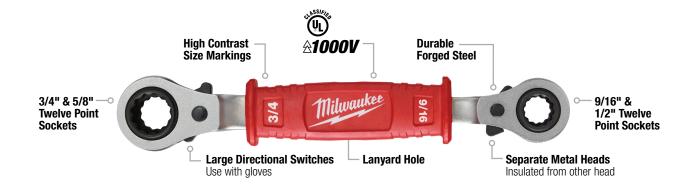

## 2IN1 LINEMAN'S INSULATED RATCHETING BOX WRENCH DURABLE, FORGED STEEL. 1000V INSULATED.

Also Available:

Lineman's 5in1 Ratcheting Wrench w/ **Smooth Strike Face**  9/16" and 3/4" Twelve

| Model #    | Description                                   |
|------------|-----------------------------------------------|
| 48-22-9211 | Lineman's 2N1 Insulated Ratcheting Box Wrench |