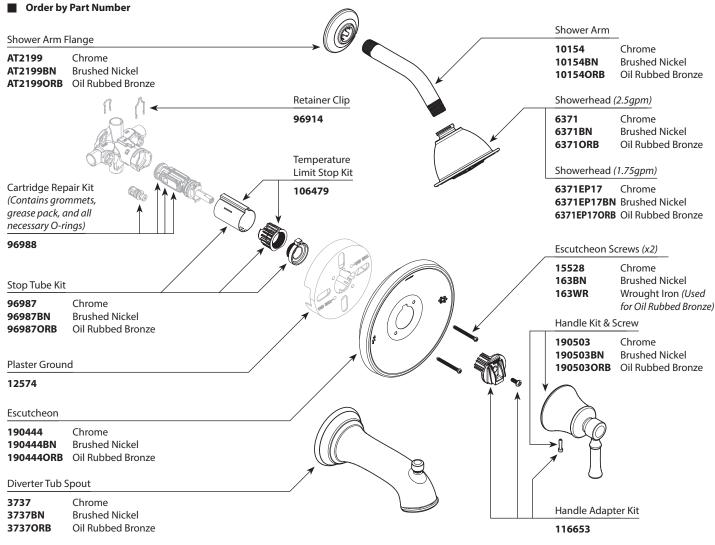

## **Illustrated Parts**

## DARTMOOR™ POSI-TEMP® Single-Handle Tub/Shower Valve

## **Valve Trim**

MODEL FINISH T2181 Chrome

T2181BN Brushed Nickel T2181ORB Oil Rubbed Bronze

## **Shower Only\***

MODELFINISHT2182ChromeT2182BNBrushed NickelT2182ORBOil Rubbed BronzeT2182EPChrome

T2182EPBN Brushed Nickel T2182EPORB Oil Rubbed Bronze T62182 Chrome (Bulk) Tub/Shower\*

MODELFINISHT2183ChromeT2183BNBrushed NickelT2183ORBOil Rubbed Bronze

T2183EP Chrome
T2183EPBN Brushed Nickel
T2183EPORB Oil Rubbed Bronze
T62183 Chrome (Bulk)

All models include 2.5 gpm showerhead except those with EP suffix (1.75 gpm showerhead)