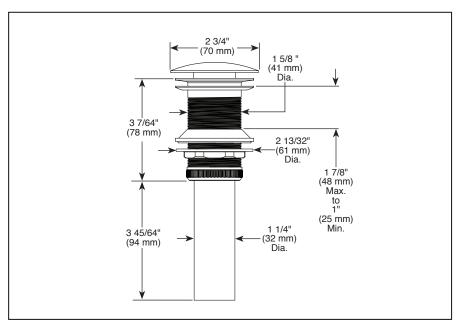

#### **STANDARD SPECIFICATIONS:**

- Push button drain
- For use with lavatory sinks less overflow drain holes
- Fits sinks with standard 1 5/8" drain hole size