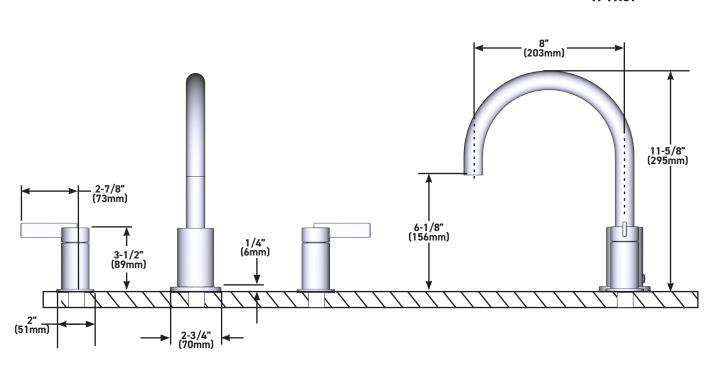

Two-Handle Roman Tub Faucet Trim

MODELS: T6223 series

VALVES: 4792, 4793, 4794, 4796, 4797, 4798

**CRITICAL DIMENSIONS** DO NOT SCALE